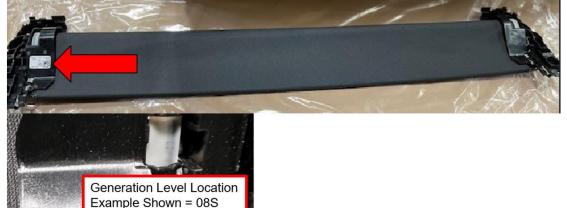

## Parts with sunshade generation level prior to 15S are affected and must be returned. Generation level 15S or greater are okay.

Your cooperation in using the following claims procedures is appreciated:

MADE IN MEXICO

T6S:08S 23.05.10 07:27-000

PES <

10/05/23-

- 1. File a separate "Claim with Return" selecting "DIr Sup. Req. Return" under item type, completing your dealer comments with the Special Notice Number and Parts Circular number referenced above
- 2. Review Parts On Command the following day for the Delivery List document; contact your facing PDC with any problems or delays
- 3. Enter your 40000XXXXX delivery document number on a YELLOW DEPOT REQUEST RETURN label
- 4. Adhere the YELLOW DEPOT REQUEST RETURN label to the package(s) containing the returned parts
- 5. Include one copy of the Delivery Document with the returned part(s).