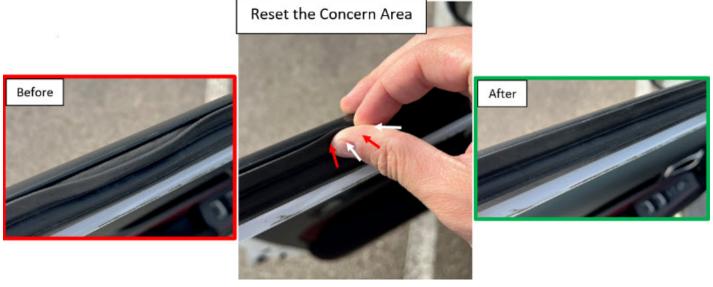

When a car comes in with this condition, you can successfully reinstall an undamaged weatherstrip back in place until permanent countermeasure parts are available.

Use the technique below to get the client back on the road quickly.

Once the weatherstrip is reattached, carefully suggest to your client that the seal may become dislodged from the door sash if used when exiting or entering the vehicle.

Share the recommendation below with your client: