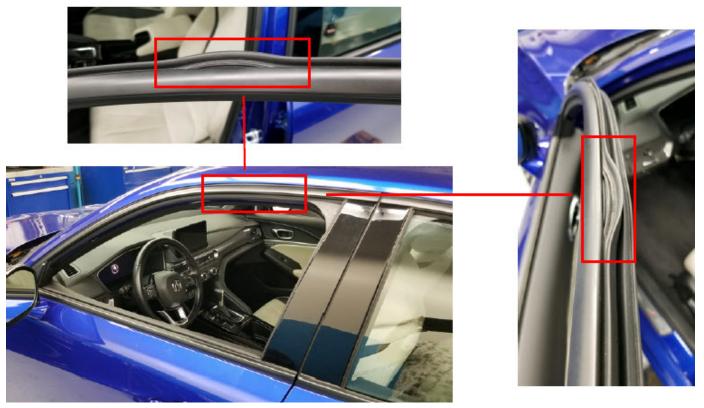

## **AFFECTED VEHICLES**

| Year    | Model   | Trim Level |
|---------|---------|------------|
| 2023-24 | Integra | ALL        |

We have seen several claims where dealers state loose or unset weatherstrips at the door sash.

When a car comes in with this condition, you can successfully reinstall an undamaged weatherstrip back in place until permanent countermeasure parts are available.

Use the technique below to get the client back on the road quickly.