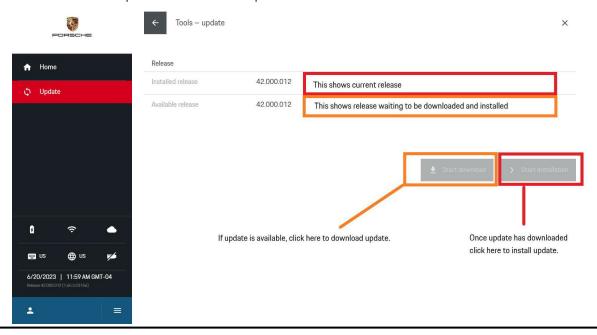

## i Important!

The download process must be started by user once an online connection is available.

Select "Update" in the "Tools" menu to view the current update availability status. If an update is shown, select "Start Download". Installation of the releases must be started manually after the download has completed by pressing the "Start installation" button. Prerequisite: PPN Porsche Tester License registration must have been carried out successfully.