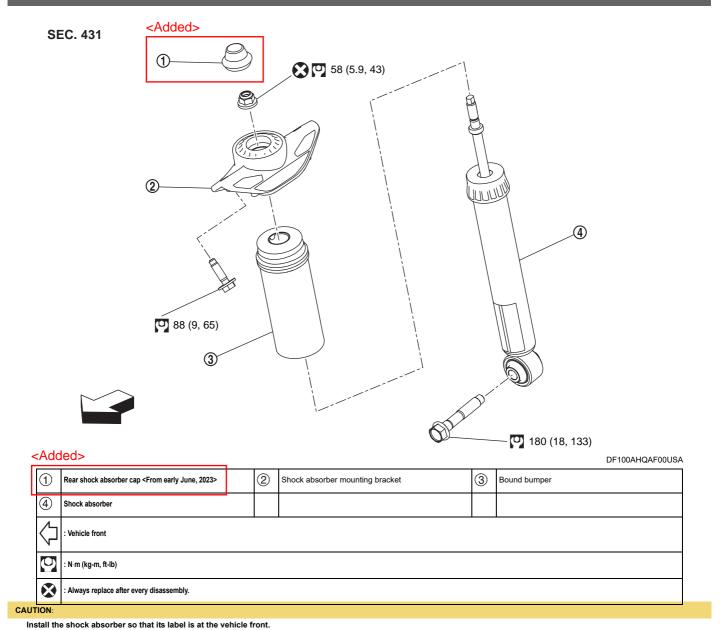

# REMOVAL AND INSTALLATION REAR SHOCK ABSORBER

### **Exploded View**

8/17/2023 2 of 3 (5348/MSB23M34001)