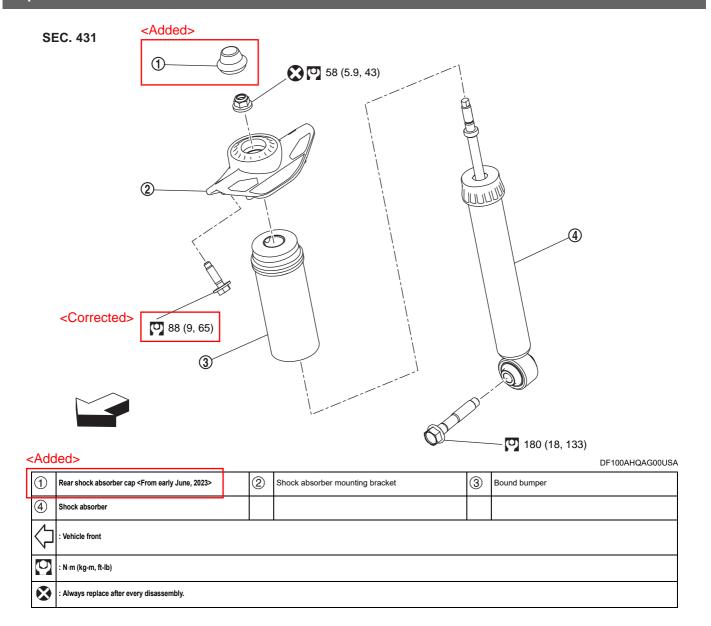

# REMOVAL AND INSTALLATION REAR SHOCK ABSORBER

### **Exploded View**

8/17/2023 3 of 3 (5348/MSB23M34001)