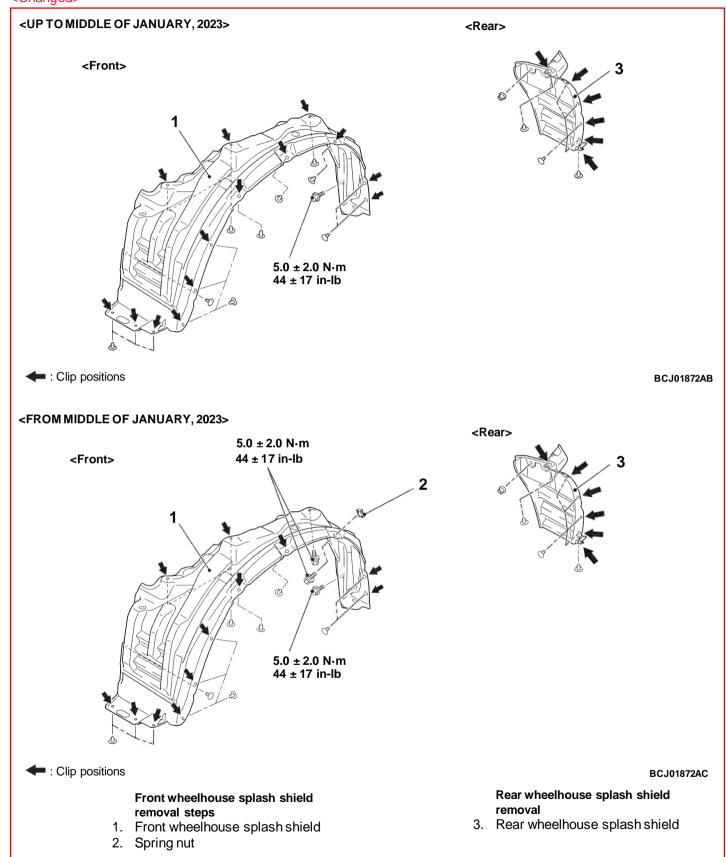

#### **PURPOSE**

This TSB provides a change to the number of clips (reduced from 14 to 12) for the Splash Shield Removal and Installation section of the applicable Service Manual.

|                                        | Previous                                 |               | New                                                             |
|----------------------------------------|------------------------------------------|---------------|-----------------------------------------------------------------|
| Application timing of production       | Up to early January 2023                 |               | From Middle January 2023                                        |
| Repair method<br>(for Left/Right side) | Clip x 14pcs,<br>Bolt (& Weld nut) x 1pc | $\rightarrow$ | Clip x 12pcs, Bolt (& Weld nut) x 2pcs, Spring nut & Bolt x 1pc |

#### **PROCEDURE**

Please use the following chart as a guide to replace the indicated page in the affected Service Manual, Group 42, Body, Splash Shield.

| Applicable manual | Pub. No.               | Applicable title                    | Content  |
|-------------------|------------------------|-------------------------------------|----------|
| 2023              | MSCD-017B-2 <b>023</b> | BODY                                | Attached |
| OUTLANDER SPORT   |                        | └SPLASH SHIELD                      | Sheet 1  |
| Service Manual    |                        | $^{ddash}$ REMOVAL AND INSTALLATION |          |

## **SPLASH SHIELD**

### **REMOVAL AND INSTALLATION**

<Changed> M14210097A0056