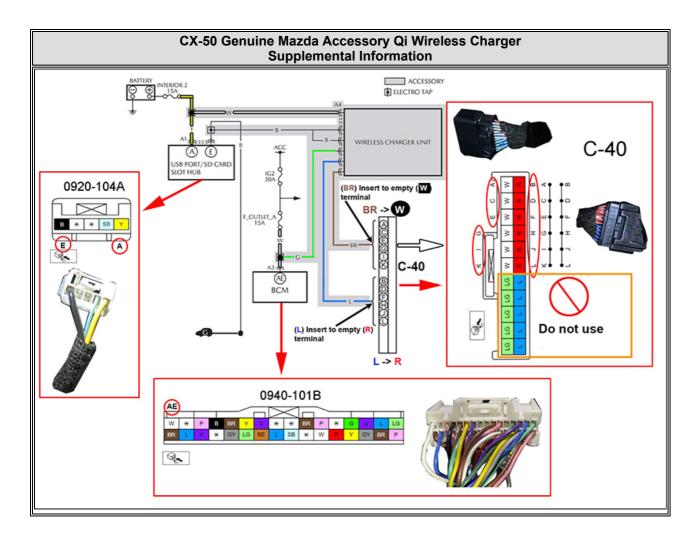

CX-5 WIRELESS CHARGER (Qi) INSPECTION

Last Issued: 08/28/2023

Service Alert No.: SA-021/23

Page 4 of 6

CONSUMER NOTICE: The information and instructions in this bulletin are intended for use by skilled technicians. Mazda technicians utilize the proper tools/ equipment and take training to correctly and safely maintain Mazda vehicles. These instructions should not be performed by "do-it-yourselfers." Customers should not assume this bulletin applies to their vehicle or that their vehicle will develop the described concern. To determine if the information applies, customers should contact their nearest authorized Mazda dealership. Mazda North American Operations reserves the right to alter the specifications and contents of this bulletin without obligation or advance notice. All rights reserved. No part of this bulletin may be reproduced in any form or by any means, electronic or mechanical---including photocopying and recording and the use of any kind of information storage and retrieval system ---without permission in writing.