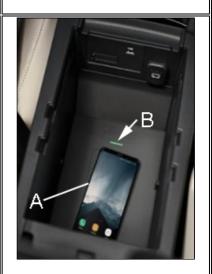

CX-5 WIRELESS CHARGER (Qi) INSPECTION

Last Issued: 08/28/2023

Service Alert No.: SA-021/23

Page 4 of 6

CONSUMER NOTICE: The information and instructions in this bulletin are intended for use by skilled technicians. Mazda technicians utilize the proper tools/ equipment and take training to correctly and safely maintain Mazda vehicles. These instructions should not be performed by "do-it-yourselfers." Customers should not assume this bulletin applies to their vehicle or that their vehicle will develop the described concern. To determine if the information applies, customers should contact their nearest authorized Mazda dealership. Mazda North American Operations reserves the right to alter the specifications and contents of this bulletin without obligation or advance notice. All rights reserved. No part of this bulletin may be reproduced in any form or by any means, electronic or mechanical---including photocopying and recording and the use of any kind of information storage and retrieval system ---without permission in writing.

- \*1: Some mobile devices can switch between normal charging and fast charging.
- \*2: \*For some types of mobile device, the indicator may remain green even when charging is complete.
- \*3: Charging conditions:
  - a. Engine is running
  - b. Qi compatible device placed in center of the charging area on the tray
  - c. Doors and liftgate are closed