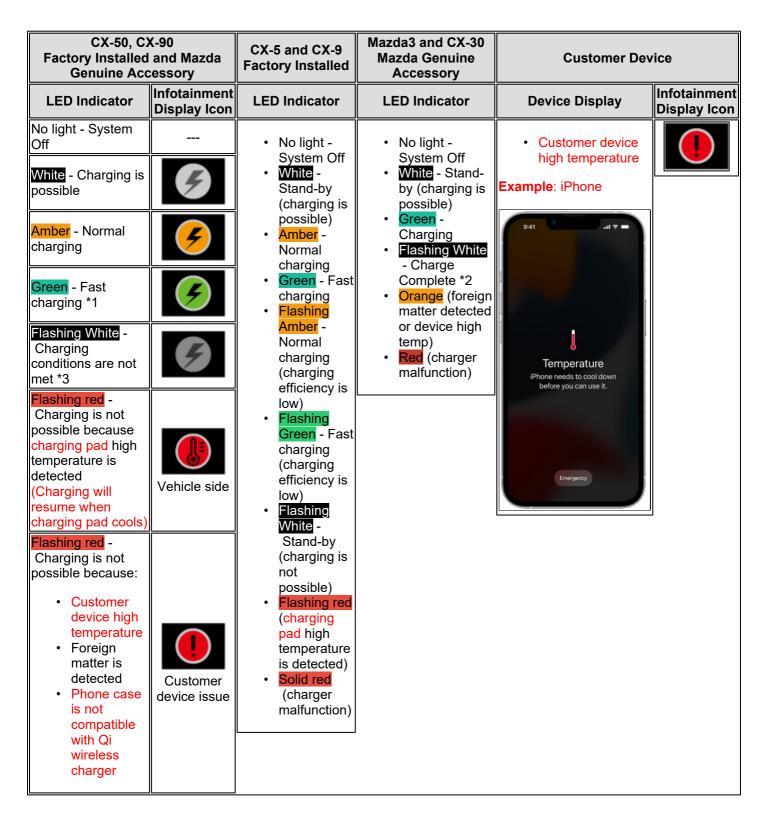

#### Index

Symptom Troubleshooting
LED Indicator / Infotainment Display Icon
Supplemental Information

|                       | CX-50 Factory Installed and Mazda Genuine Accessory CX-5, CX-9 and CX-90 Factory Installed                                                                                                                                                                                                                                                                                                                                                                                                                                                                                                                                                                                                                                                                           | Mazda3 and CX-30 Mazda Genuine<br>Accessory Qi Wireless Charger                                                                                                                                                                                                                                                                                                                                                                                                                                        |
|-----------------------|----------------------------------------------------------------------------------------------------------------------------------------------------------------------------------------------------------------------------------------------------------------------------------------------------------------------------------------------------------------------------------------------------------------------------------------------------------------------------------------------------------------------------------------------------------------------------------------------------------------------------------------------------------------------------------------------------------------------------------------------------------------------|--------------------------------------------------------------------------------------------------------------------------------------------------------------------------------------------------------------------------------------------------------------------------------------------------------------------------------------------------------------------------------------------------------------------------------------------------------------------------------------------------------|
| Symptom               | Possible Cause                                                                                                                                                                                                                                                                                                                                                                                                                                                                                                                                                                                                                                                                                                                                                       |                                                                                                                                                                                                                                                                                                                                                                                                                                                                                                        |
| Phone will not charge | Device is not complatible with Qi wireless charging standards (see trademark below)      Phone case is not complatible with Qi wireless charging standards     Most phone cases will list compatibility on the packaging     None approved phone cases with magnets or metal plates      The engine is not running     Doors and/or liftgate is open     The mobile device is fully charged.     Foreign matter between the device and the charging area     The temperature of the mobile device is high     The mobile device is placed with the charging side facing upward     The mobile device is placed in a position extremely deviating from the center of the charging area      The Near Field Communication (NFC) function setting of the mobile device) | Device is not complatible with Qi wireless charging standards (see trademark below)      Phone case is not complatible with Qi wireless charging standards     Most phone cases will list compatibility on the packaging     None approved phone cases with magnets or metal plates     Ignition Off     The mobile device is placed in a position extremely deviating from the center of the charging area     The temperature of the mobile device is high     LED indicator error (see table below) |

- \*1: Some mobile devices can switch between normal charging and fast charging.
- \*2: \*For some types of mobile device, the indicator may remain green even when charging is complete.
- \*3: Charging conditions:
  - a. Engine is running
  - b. Qi compatible device placed in center of the charging area on the tray
  - c. Doors and liftgate are closed