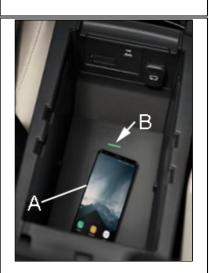

2022-2024 CX-5 equipped with factory installed Qi Wireless Charger 2021-2023 CX-9 equipped with factory installed Qi Wireless Charger

- A Charging Area
- B Indicator
- C Power Button

2019-2024 Mazda3 equipped with Mazda Genuine Accessory Qi Wireless Charger 2020-2024 CX-30 equipped with Mazda Genuine Accessory Qi Wireless Charger

- · A Charging Area
- B Indicator

Page 2 of 6

CONSUMER NOTICE: The information and instructions in this bulletin are intended for use by skilled technicians. Mazda technicians utilize the proper tools/ equipment and take training to correctly and safely maintain Mazda vehicles. These instructions should not be performed by "doit-yourselfers." Customers should not assume this bulletin applies to their vehicle or that their vehicle will develop the described concern. To determine if the information applies, customers should contact their nearest authorized Mazda dealership. Mazda North American Operations reserves the right to alter the specifications and contents of this bulletin without obligation or advance notice. All rights reserved. No part of this bulletin may be reproduced in any form or by any means, electronic or mechanical---including photocopying and recording and the use of any kind of information storage and retrieval system ----without permission in writing.