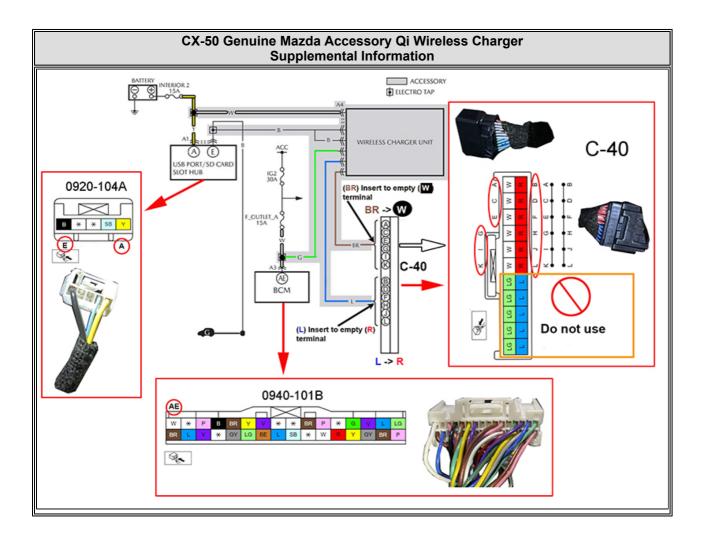

CX-5 WIRELESS CHARGER (Qi) INSPECTION

Last Issued: 08/28/2023

Service Alert No.: SA-021/23

Page 4 of 6

CONSUMER NOTICE: The information and instructions in this bulletin are intended for use by skilled technicians. Mazda technicians utilize the proper tools/ equipment and take training to correctly and safely maintain Mazda vehicles. These instructions should not be performed by "doit-yourselfers." Customers should not assume this bulletin applies to their vehicle or that their vehicle will develop the described concern. To determine if the information applies, customers should contact their nearest authorized Mazda dealership. Mazda North American Operations reserves the right to alter the specifications and contents of this bulletin without obligation or advance notice. All rights reserved. No part of this bulletin may be reproduced in any form or by any means, electronic or mechanical---including photocopying and recording and the use of any kind of information storage and retrieval system ---without permission in writing.