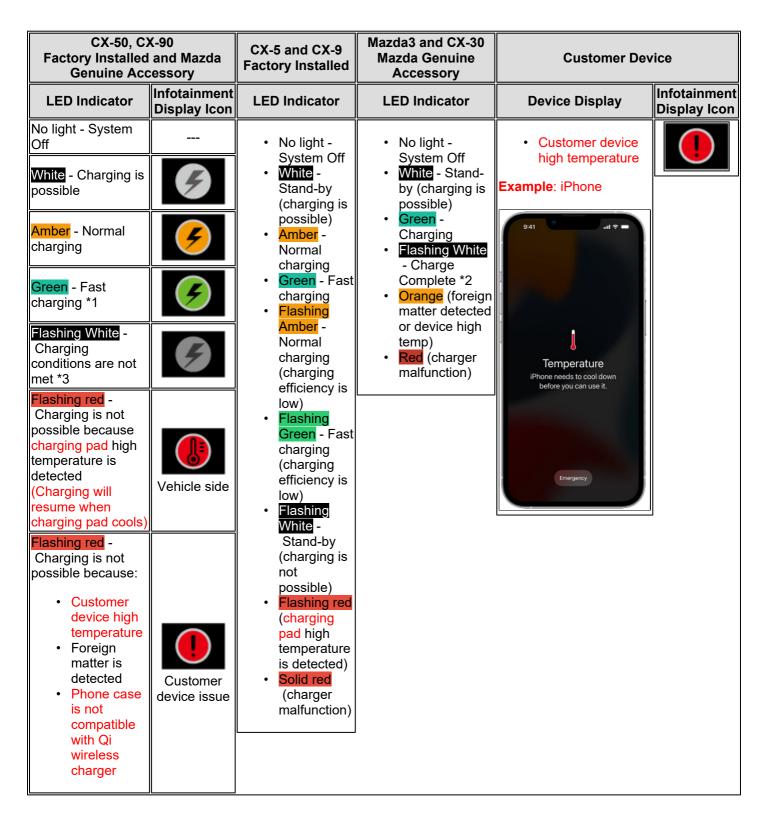

#### Index

Symptom Troubleshooting
LED Indicator / Infotainment Display Icon
Supplemental Information

|                          | CX-50 Factory Installed and Mazda Genuine<br>Accessory<br>CX-5, CX-9 and CX-90 Factory Installed                                                                                                                                                                                                                                                                                                                                                                                                                                                                                                                                                                                                                                                                     | Mazda3 and CX-30 Mazda Genuine<br>Accessory Qi Wireless Charger                                                                                                                                                                                                                                                                                                                                                                                                                |
|--------------------------|----------------------------------------------------------------------------------------------------------------------------------------------------------------------------------------------------------------------------------------------------------------------------------------------------------------------------------------------------------------------------------------------------------------------------------------------------------------------------------------------------------------------------------------------------------------------------------------------------------------------------------------------------------------------------------------------------------------------------------------------------------------------|--------------------------------------------------------------------------------------------------------------------------------------------------------------------------------------------------------------------------------------------------------------------------------------------------------------------------------------------------------------------------------------------------------------------------------------------------------------------------------|
| Symptom                  | Possible Cause                                                                                                                                                                                                                                                                                                                                                                                                                                                                                                                                                                                                                                                                                                                                                       |                                                                                                                                                                                                                                                                                                                                                                                                                                                                                |
| Phone will<br>not charge | Device is not complatible with Qi wireless charging standards (see trademark below)      Phone case is not complatible with Qi wireless charging standards     Most phone cases will list compatibility on the packaging     None approved phone cases with magnets or metal plates      The engine is not running     Doors and/or liftgate is open     The mobile device is fully charged.     Foreign matter between the device and the charging area     The temperature of the mobile device is high     The mobile device is placed with the charging side facing upward     The mobile device is placed in a position extremely deviating from the center of the charging area      The Near Field Communication (NFC) function setting of the mobile device) | Phone case is not complatible with Qi wireless charging standards (see trademark below)  Phone case is not complatible with Qi wireless charging standards Most phone cases will list compatibility on the packaging None approved phone cases with magnets or metal plates Ignition Off The mobile device is placed in a position extremely deviating from the center of the charging area The temperature of the mobile device is high LED indicator error (see table below) |

- \*1: Some mobile devices can switch between normal charging and fast charging.
- \*2: \*For some types of mobile device, the indicator may remain green even when charging is complete.
- \*3: Charging conditions:
  - a. Engine is running
  - b. Qi compatible device placed in center of the charging area on the tray
  - c. Doors and liftgate are closed