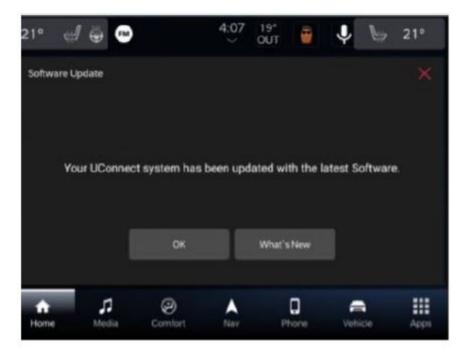

NOTE: This step may take several minutes to complete.

3. Upon completion of update, the radio will display a confirmation message (Fig. 2) .

Fig. 2
Software Update Confirmation Screen