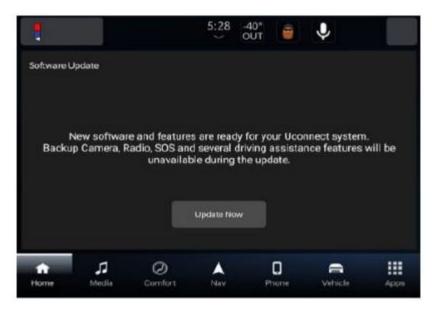

## **DISCUSSION:**

Vehicles sold in the U.S. and Canada can now receive software updates "over-the-air". Updates to software will occur in a phased roll-out. The software is updated through a built-in cellular modem in the vehicle. Customers will see a notification on their radio screen when new software is available for their radio (Fig. 1). The owner will have the option to update the radio or schedule the update for later. There is not an option to decline the update indefinitely, the update must be performed.

NOTE: This is an Information Only Technical Service Bulletin to inform the dealer how the FOTA update is performed. This document does not contain a LOP for reimbursement.

Fig. 1
Software Acceptance Screen