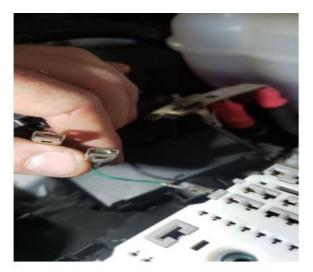

**Repair Procedure:** Inspect the C2 Power Distribution Center 60-way black connector. Review for spread or pushed out terminals using the push-pull-push method to secure all circuit terminals for proper connections. No parts required Fig 1 and 2.

# **Review for spread terminals**

Fig 2

This document does not authorize warranty repairs. This communication documents a record of past experiences. STAR Online does not provide any conclusions about what is wrong with the vehicle. Rather, it captures all previous cases known that appear to be similar or related to the vehicle symptom / condition. You are the expert, and you are responsible for deciding on the appropriate course of action.