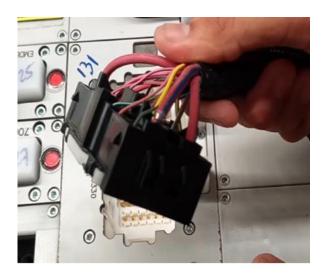

**Repair Procedure:** Inspect the C2 Power Distribution Center 60-way black connector. Review for spread or pushed out terminals using the push-pull-push method to secure all circuit terminals for proper connections. No parts required Fig 1 and 2.

## Use push-pull-push method to secure circuit push outs