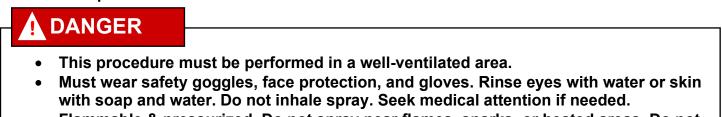

#### Wax Gun Preparation:

- Flammable & pressurized. Do not spray near flames, sparks, or heated areas. Do not pierce can.
- 1. Unscrew the nut to remove the compression fitting from the nozzle assembly that originally comes with the wax gun.

2. Attach the compression fitting to the tubing on the new nozzle assembly.

3. Fill wax gun reservoir with cavity wax.

Prime the wax gun by spraying the wax into a trash bag (or similar) until a light mist is visibly coming out of the nozzle.