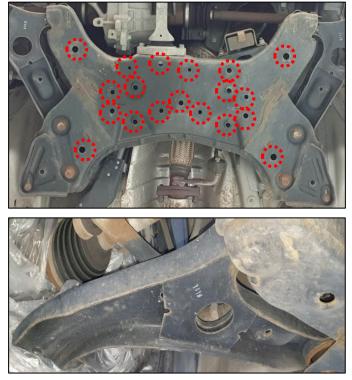

2. Lightly tap the vehicle underbody components with a rubber or plastic mallet to loosen and remove debris.

Front Underbody

- Front sub-frame (A)
- Front lower control arms (B)

Rear Underbody

 Rear coupled torsion beam axle (C) (CTBA). If equipped, remove the rear CTBA undercover (D).

- 3. Use a wire brush to remove debris from:
  - Front sub-frame
  - Front lower arms
  - Rear CTBA

4. Clean the brake banjo bolt surfaces at all four calipers and brake tube fasteners using a wire brush.

- 5. Remove the remaining debris by inserting an air nozzle into the interior cavity of the sub-frames, control arms, and rear CTBA. Then blow air in multiple directions.

Use the marked areas as a guideline to insert the nozzle. Additional access might be possible to remove more debris.

Front Underbody

- Front sub-frame
- Front lower arms

There is no internal cavity in the front lower arms. Blow air on the exterior surface to remove remaining debris.

Rear Underbody

• Rear CTBA