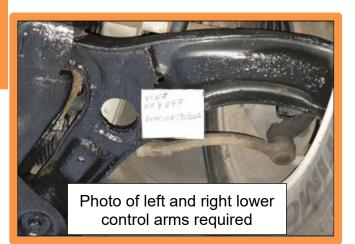

- 3. Remove all the plastic bags.
- 4.

Using STUI, take clear photos of the following components after the undercoating is applied with the last 6 digits of the VIN and the date of repair on a piece of paper. See examples shown to the right.

- 1. Front sub-frame
- 2. Left front lower control arm
- 3. <u>*Right*</u> front lower control arm
- 4. Rear CTBA

Upload all four (4) photos to STUI.

- 5. Reinstall the parts in the reverse order of removal.
- 6. The procedure is now complete.