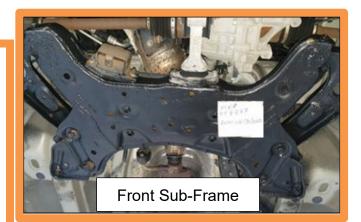

- 3. Remove all the plastic bags.
- 4.

Using STUI, take clear photos of the following components after the undercoating is applied with the last 6 digits of the VIN and the date of repair on a piece of paper. See examples shown to the right.

- 1. Front sub-frame
- 2. Left front lower control arm
- 3. <u>*Right*</u> front lower control arm
- 4. Rear CTBA

Upload all four (4) photos to STUI.

- 5. Reinstall the parts in the reverse order of removal.
- 6. The procedure is now complete.