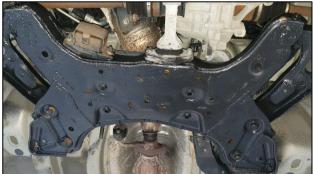

2. Lightly tap the vehicle underbody components with a rubber or plastic mallet to loosen and remove debris.

Front Underbody

- Front sub-frame (A)
- Front lower control arms (B)

Rear Underbody

 Rear coupled torsion beam axle (C) (CTBA). If equipped, remove the rear CTBA undercover (D).

Spray the black undercoating on all exterior surfaces of the front and rear sub-frames, front lower arms, rear upper arms, rear lower arms, rear trailing arms, front and rear brake caliper banjos, brake tube brackets, and fuel & brake tubes. Refer to the following images.

1.

Front Sub-frame

Front Lower Control Arms

Banjo and brackets at each wheel position

- 2. Additional brake and fuel tube brackets and connectors:
  - Brake tube 2-way connector (A)
  - Brake tube mounts (B)
  - Rear brake and fuel tubes within the area marked in (C)
  - Areas marked in the boxes next to (D)

- 1. Front sub-frame
- 2. Left front lower control arm
- 3. <u>*Right*</u> front lower control arm
- 4. Rear CTBA

Upload all four (4) photos to STUI.

- 5. Reinstall the parts in the reverse order of removal.
- 6. The procedure is now complete.