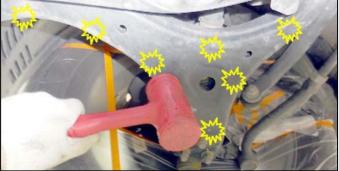

2. Lightly tap the vehicle underbody components with a rubber or plastic mallet to loosen and remove debris.

Front Underbody

- Front sub-frame (A)
- Front lower control arms (B)

Rear Underbody

 Rear coupled torsion beam axle (C) (CTBA). If equipped, remove the rear CTBA undercover (D).

- 3. Use a wire brush to remove debris from:
  - Front sub-frame
  - Front lower arms
  - Rear CTBA

4. Clean the brake banjo bolt surfaces at all four calipers and brake tube fasteners using a wire brush.

- 5. Remove the remaining debris by inserting an air nozzle into the interior cavity of the sub-frames, control arms, and rear CTBA. Then blow air in multiple directions.

Use the marked areas as a guideline to insert the nozzle. Additional access might be possible to remove more debris.