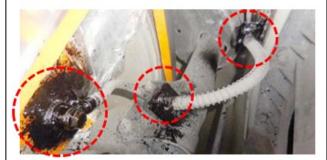

- 3. Use a wire brush to remove debris from:
  - Front sub-frame
  - Front lower arms
  - Rear CTBA

4. Clean the brake banjo bolt surfaces at all four calipers and brake tube fasteners using a wire brush.

- 5. Remove the remaining debris by inserting an air nozzle into the interior cavity of the sub-frames, control arms, and rear CTBA. Then blow air in multiple directions.

Use the marked areas as a guideline to insert the nozzle. Additional access might be possible to remove more debris.