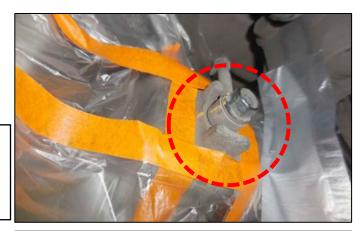

- 3. Use a wire brush to remove debris from:
  - Front sub-frame
  - Front lower arms
  - Rear CTBA

4. Clean the brake banjo bolt surfaces at all four calipers and brake tube fasteners using a wire brush.

1.

Front Sub-frame

Front Lower Control Arms

Banjo and brackets at each wheel position

- 2. Additional brake and fuel tube brackets and connectors:
  - Brake tube 2-way connector (A)
  - Brake tube mounts (B)
  - Rear brake and fuel tubes within the area marked in (C)
  - Areas marked in the boxes next to (D)