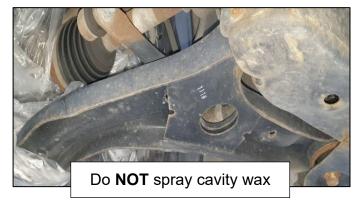

Wipe the excess wax off the exterior surfaces of the components.

Front Underbody

• Front sub-frame

Do NOT spray cavity wax in the front lower control arms. There is no internal cavity.

Rear Underbody

• Rear CTBA