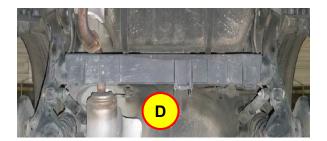

2. Lightly tap the vehicle underbody components with a rubber or plastic mallet to loosen and remove debris.

Front Underbody

- Front sub-frame (A)
- Front lower control arms (B)

Rear Underbody

 Rear coupled torsion beam axle (C) (CTBA). If equipped, remove the rear CTBA undercover (D).