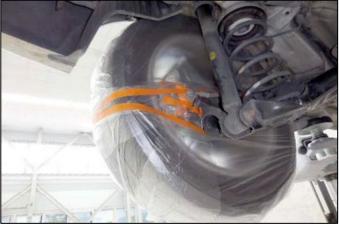

2. Lightly tap the vehicle underbody components with a rubber or plastic mallet to loosen and remove debris.

Front Underbody

- Front sub-frame (A)
- Front lower control arms (B)

Rear Underbody

 Rear coupled torsion beam axle (C) (CTBA). If equipped, remove the rear CTBA undercover (D).

Front Underbody

- Front sub-frame
- Front lower arms

There is no internal cavity in the front lower arms. Blow air on the exterior surface to remove remaining debris.

Rear Underbody

• Rear CTBA