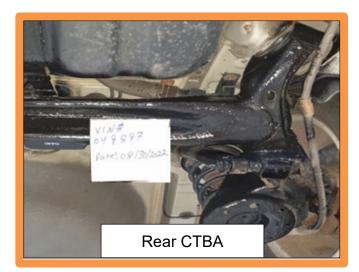

2. Lightly tap the vehicle underbody components with a rubber or plastic mallet to loosen and remove debris.

Front Underbody

- Front sub-frame (A)
- Front lower control arms (B)

Rear Underbody

 Rear coupled torsion beam axle (C) (CTBA). If equipped, remove the rear CTBA undercover (D).

- 3. Remove all the plastic bags.
- 4.

Using STUI, take clear photos of the following components after the undercoating is applied with the last 6 digits of the VIN and the date of repair on a piece of paper. See examples shown to the right.

- 1. Front sub-frame
- 2. Left front lower control arm
- 3. <u>*Right*</u> front lower control arm
- 4. Rear CTBA

Upload all four (4) photos to STUI.

- 5. Reinstall the parts in the reverse order of removal.
- 6. The procedure is now complete.