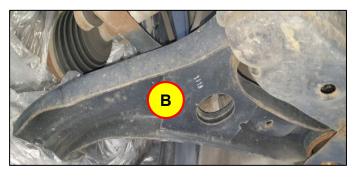

2. Lightly tap the vehicle underbody components with a rubber or plastic mallet to loosen and remove debris.

Front Underbody

- Front sub-frame (A)
- Front lower control arms (B)

Rear Underbody

 Rear coupled torsion beam axle (C) (CTBA). If equipped, remove the rear CTBA undercover (D).