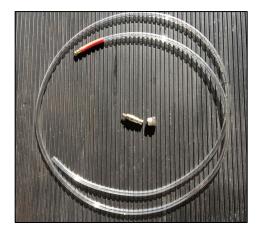

#### Wax Gun Preparation:

- Flammable & pressurized. Do not spray near flames, sparks, or heated areas. Do not pierce can.
- 1. Unscrew the nut to remove the compression fitting from the nozzle assembly that originally comes with the wax gun.

2. Attach the compression fitting to the tubing on the new nozzle assembly.

3. Fill wax gun reservoir with cavity wax.

Prime the wax gun by spraying the wax into a trash bag (or similar) until a light mist is visibly coming out of the nozzle.

Set air supply pressure to 70 psi.

Prime the wax spray gun to increase the flow when the mist is no longer visible.

To optimize the priming process, cover the nozzle with a rag and spray until the flow has increased.