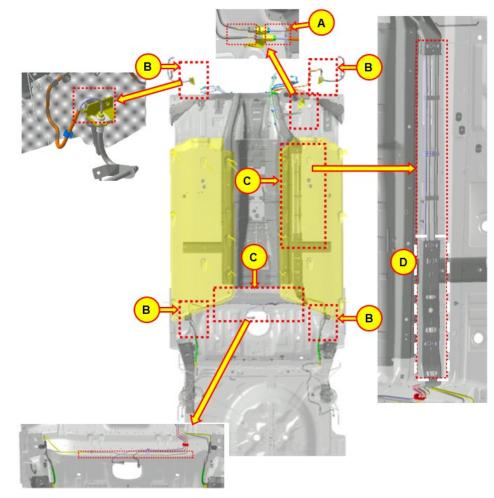

2. Lightly tap the vehicle underbody components with a rubber or plastic mallet to loosen and remove debris.

Front Underbody

- Front sub-frame (A)
- Front lower control arms (B)

Rear Underbody

 Rear coupled torsion beam axle (C) (CTBA). If equipped, remove the rear CTBA undercover (D).

1.

Front Sub-frame

Front Lower Control Arms

Banjo and brackets at each wheel position

- 2. Additional brake and fuel tube brackets and connectors:
  - Brake tube 2-way connector (A)
  - Brake tube mounts (B)
  - Rear brake and fuel tubes within the area marked in (C)
  - Areas marked in the boxes next to (D)