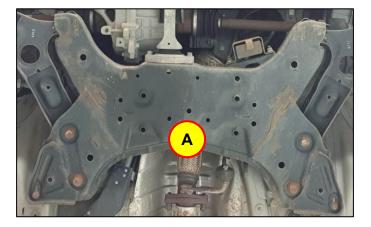

Wipe the excess wax off the exterior surfaces of the components.

Front Underbody

• Front sub-frame

Do NOT spray cavity wax in the front lower control arms. There is no internal cavity.

Rear Underbody

• Rear CTBA