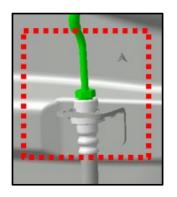

#### Vehicle Preparation:

1. Wrap the brakes with plastic bags to protect them from overspray. Use tape to secure the plastic in place. Leave the banjo fitting area exposed as shown.

- The brakes must be sufficiently cooled before it is wrapped.
- May cause burns and melt the plastic.
- 2. Wrap large plastic bags around the tires and wheels to protect them from overspray. Use tape to secure the plastic in place.

 Wrap the exhaust areas adjacent to the front and rear sub-frames with plastic bags to protect them from overspray. Use tape to secure the plastic in place.