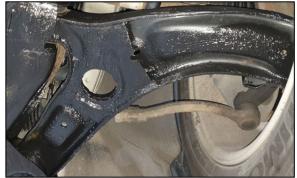

2. Lightly tap the vehicle underbody components with a rubber or plastic mallet to loosen and remove debris.

Front Underbody

- Front sub-frame (A)
- Front lower control arms (B)

Rear Underbody

 Rear coupled torsion beam axle (C) (CTBA). If equipped, remove the rear CTBA undercover (D).

Spray the black undercoating on all exterior surfaces of the front and rear sub-frames, front lower arms, rear upper arms, rear lower arms, rear trailing arms, front and rear brake caliper banjos, brake tube brackets, and fuel & brake tubes. Refer to the following images.

1.

Front Sub-frame

Front Lower Control Arms

Banjo and brackets at each wheel position

- 2. Additional brake and fuel tube brackets and connectors:
  - Brake tube 2-way connector (A)
  - Brake tube mounts (B)
  - Rear brake and fuel tubes within the area marked in (C)
  - Areas marked in the boxes next to (D)

- 1. Front sub-frame
- 2. Left front lower control arm
- 3. <u>*Right*</u> front lower control arm
- 4. Rear CTBA

Upload all four (4) photos to STUI.

- 5. Reinstall the parts in the reverse order of removal.
- 6. The procedure is now complete.