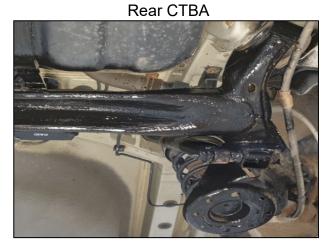

2. Lightly tap the vehicle underbody components with a rubber or plastic mallet to loosen and remove debris.

Front Underbody

- Front sub-frame (A)
- Front lower control arms (B)

Rear Underbody

 Rear coupled torsion beam axle (C) (CTBA). If equipped, remove the rear CTBA undercover (D).

Front Underbody

- Front sub-frame
- Front lower arms

There is no internal cavity in the front lower arms. Blow air on the exterior surface to remove remaining debris.

Rear Underbody

• Rear CTBA

Wipe the excess wax off the exterior surfaces of the components.

Front Underbody

• Front sub-frame

Do NOT spray cavity wax in the front lower control arms. There is no internal cavity.

Rear Underbody

• Rear CTBA

Spray the black undercoating on all exterior surfaces of the front and rear sub-frames, front lower arms, rear upper arms, rear lower arms, rear trailing arms, front and rear brake caliper banjos, brake tube brackets, and fuel & brake tubes. Refer to the following images.

- 1. Front sub-frame
- 2. Left front lower control arm
- 3. <u>*Right*</u> front lower control arm
- 4. Rear CTBA

Upload all four (4) photos to STUI.

- 5. Reinstall the parts in the reverse order of removal.
- 6. The procedure is now complete.