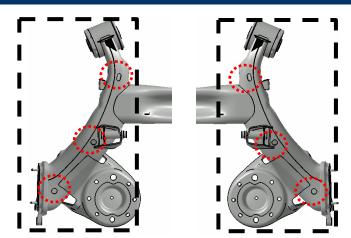

2. Lightly tap the vehicle underbody components with a rubber or plastic mallet to loosen and remove debris.

Front Underbody

- Front sub-frame (A)
- Front lower control arms (B)

Rear Underbody

 Rear coupled torsion beam axle (C) (CTBA). If equipped, remove the rear CTBA undercover (D).

- 5. Remove the remaining debris by inserting an air nozzle into the interior cavity of the sub-frames, control arms, and rear CTBA. Then blow air in multiple directions.

Use the marked areas as a guideline to insert the nozzle. Additional access might be possible to remove more debris.

Front Underbody

- Front sub-frame
- Front lower arms

There is no internal cavity in the front lower arms. Blow air on the exterior surface to remove remaining debris.

Rear Underbody

• Rear CTBA

Generally for coating exterior surfaces, use the "outside" nozzle, provided with the wax gun. Use this nozzle if the inside nozzle is too large to access the internal cavity of the components.

1. Use the marked areas as a guideline to insert the cavity wax nozzle. Additional access into the internal cavity of the components might be possible.

Wipe the excess wax off the exterior surfaces of the components.

Front Underbody

• Front sub-frame

Do NOT spray cavity wax in the front lower control arms. There is no internal cavity.

Rear Underbody

• Rear CTBA