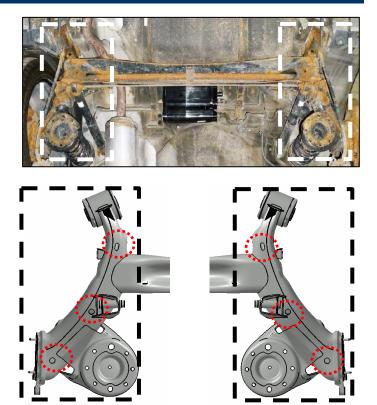

Generally for coating exterior surfaces, use the "outside" nozzle, provided with the wax gun. Use this nozzle if the inside nozzle is too large to access the internal cavity of the components.

1. Use the marked areas as a guideline to insert the cavity wax nozzle. Additional access into the internal cavity of the components might be possible.

Wipe the excess wax off the exterior surfaces of the components.

Front Underbody

• Front sub-frame

Do NOT spray cavity wax in the front lower control arms. There is no internal cavity.

Rear Underbody

• Rear CTBA