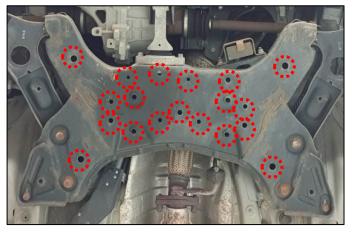

Generally for coating exterior surfaces, use the "outside" nozzle, provided with the wax gun. Use this nozzle if the inside nozzle is too large to access the internal cavity of the components.

1. Use the marked areas as a guideline to insert the cavity wax nozzle. Additional access into the internal cavity of the components might be possible.

Wipe the excess wax off the exterior surfaces of the components.

Front Underbody

• Front sub-frame

Do NOT spray cavity wax in the front lower control arms. There is no internal cavity.

Rear Underbody

• Rear CTBA