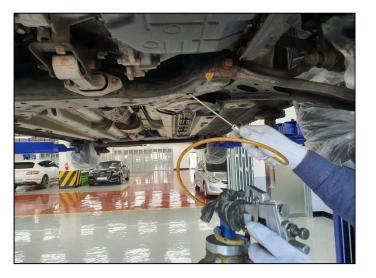

- 5. Remove the remaining debris by inserting an air nozzle into the interior cavity of the sub-frames, control arms, and rear CTBA. Then blow air in multiple directions.

Use the marked areas as a guideline to insert the nozzle. Additional access might be possible to remove more debris.

Front Underbody

- Front sub-frame
- Front lower arms

There is no internal cavity in the front lower arms. Blow air on the exterior surface to remove remaining debris.

Rear Underbody

• Rear CTBA