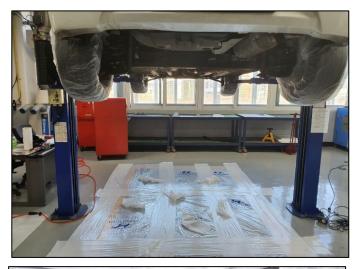

## 

Must wear safety goggles and a face mask during this procedure to protect eyes and prevent debris from being inhaled.

1. Lift the vehicle on a hoist.

Apply a plastic vinyl sheet on the floor.

If equipped, remove plastic undercovers to gain access to the front sub-frame, brake, and fuel tubes.

#### Vehicle Preparation:

1. Wrap the brakes with plastic bags to protect them from overspray. Use tape to secure the plastic in place. Leave the banjo fitting area exposed as shown.

- The brakes must be sufficiently cooled before it is wrapped.
- May cause burns and melt the plastic.
- 2. Wrap large plastic bags around the tires and wheels to protect them from overspray. Use tape to secure the plastic in place.

 Wrap the exhaust areas adjacent to the front and rear sub-frames with plastic bags to protect them from overspray. Use tape to secure the plastic in place.