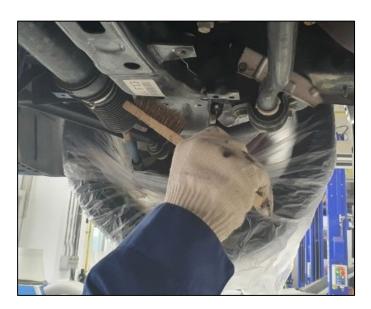

- 3. Use a wire brush to remove debris from:
  - Front sub-frame
  - Front lower arms
  - Rear CTBA

4. Clean the brake banjo bolt surfaces at all four calipers and brake tube fasteners using a wire brush.

- 5. Remove the remaining debris by inserting an air nozzle into the interior cavity of the sub-frames, control arms, and rear CTBA. Then blow air in multiple directions.

Use the marked areas as a guideline to insert the nozzle. Additional access might be possible to remove more debris.