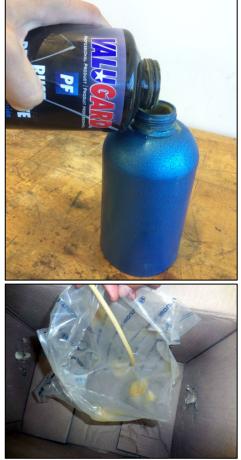

#### Wax Gun Preparation:

- Flammable & pressurized. Do not spray near flames, sparks, or heated areas. Do not pierce can.
- 1. Unscrew the nut to remove the compression fitting from the nozzle assembly that originally comes with the wax gun.

2. Attach the compression fitting to the tubing on the new nozzle assembly.

3. Fill wax gun reservoir with cavity wax.

Prime the wax gun by spraying the wax into a trash bag (or similar) until a light mist is visibly coming out of the nozzle.

Set air supply pressure to 70 psi.

Prime the wax spray gun to increase the flow when the mist is no longer visible.

To optimize the priming process, cover the nozzle with a rag and spray until the flow has increased.