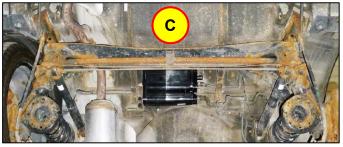

2. Lightly tap the vehicle underbody components with a rubber or plastic mallet to loosen and remove debris.

Front Underbody

- Front sub-frame (A)
- Front lower control arms (B)

Rear Underbody

 Rear coupled torsion beam axle (C) (CTBA). If equipped, remove the rear CTBA undercover (D).