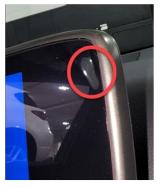

#### CONDITION

Some customers and technicians have reported the presence of bubbling, scratching, peeling or imperfections on the navigation display screen (see examples below).