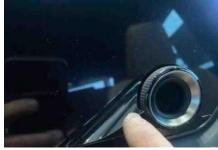

#### CONDITION

Some customers and technicians have reported the presence of bubbling, scratching, peeling or imperfections on the navigation display screen (see examples below).