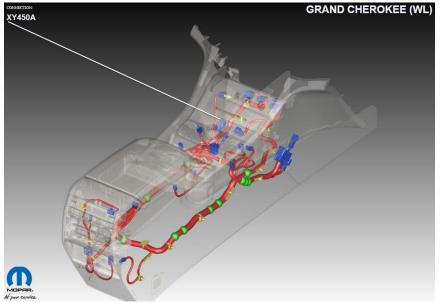

## STAR ONLINE PUBLICATION

Case Number: S2308000068

Release Date: May 2023

**Symptom/Vehicle Issue:** Front Inverter Outlet and Rear Center Console Power Outlets Inoperative

**Discussion**: The customer may find that the front power inverter and rear center console power outlets are inoperative. This may be caused by a loose XY450A connector.

**Diagnosis:** Inspect the XY450A connector located under the center console.

Repair: Resecure the XY450A connector confirming it is fully seated and locked.

This document does not authorize warranty repairs. This communication documents a record of past experiences. STAR Online does not provide any conclusions about what is wrong with the vehicle. Rather, it captures all previous cases known that appear to be similar or related to the vehicle symptom / condition. You are the expert, and you are responsible for deciding on the appropriate course of action.