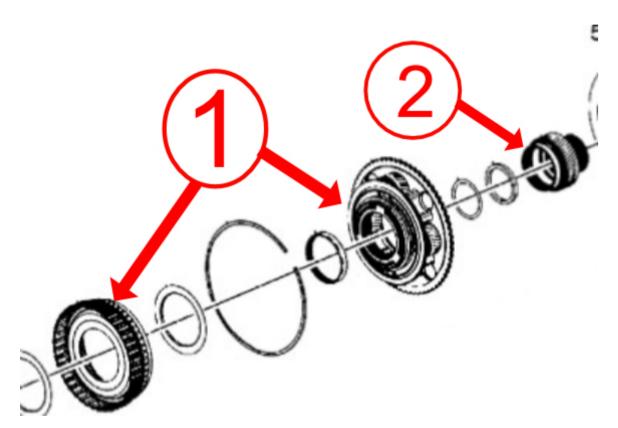

#### Correction:

Replace the (55) Carrier Reaction (with reaction INTL GR), as pictured as 1, and the (58) reaction sun gear, as pictured as 2, refer to EPC for the correct part number for your application.