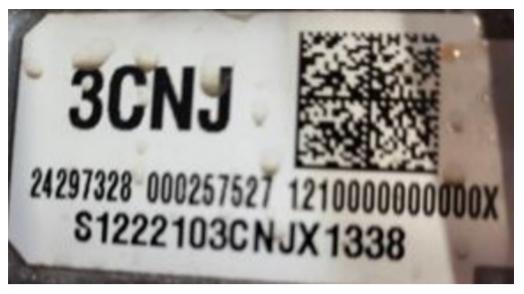

<sup>\*\*</sup> Sample Transmission ID TAG reading Silao, 210th day of calendar year 2022. \*\*

- 1<sup>st</sup> digit S = Silao, R = Romulus
- 2<sup>nd</sup> digit Shift
- 3<sup>rd</sup> and 4<sup>th</sup> digits year
- 5<sup>th</sup>, 6<sup>th</sup>, and 7<sup>th</sup> Julian date