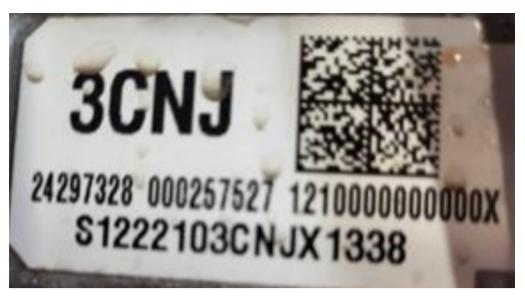

\*\* Sample Transmission ID TAG reading Silao, 210th day of calendar year 2022. \*\*

- 1<sup>st</sup> digit S = Silao, R = Romulus
- 2<sup>nd</sup> digit Shift
- 3<sup>rd</sup> and 4<sup>th</sup> digits year
- 5<sup>th</sup>, 6<sup>th</sup>, and 7<sup>th</sup> Julian date