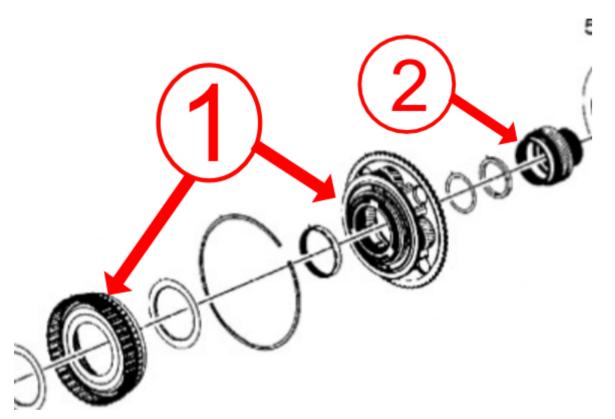

#### Correction:

Replace the (55) Carrier Reaction (with reaction INTL GR), as pictured as 1, and the (58) reaction sun gear, as pictured as 2, refer to EPC for the correct part number for your application.