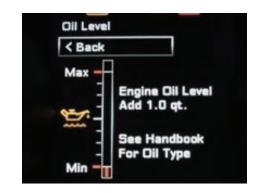

## **Customer Voice:**

• Customers will be reporting a message relating to the engine oil level may be displayed within the Instrument Panel Cluster. Stating add 1 litre/quart of oil.