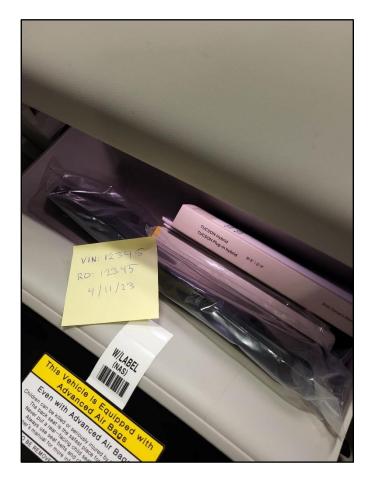

## **SERVICE PROCEDURE:**

- 1. Insert the new Owner's Manual supplied into the glovebox.
- 2. Take a picture of the new owner's manual.

# STUI

Using STUI, take a photo of the new Owner's Manual in the glovebox along with the last 6 digits of the VIN and the date of the repair on a piece of paper.

Upload the photo to STUI.

TSB #: 23-01-048H Page 3 of 3