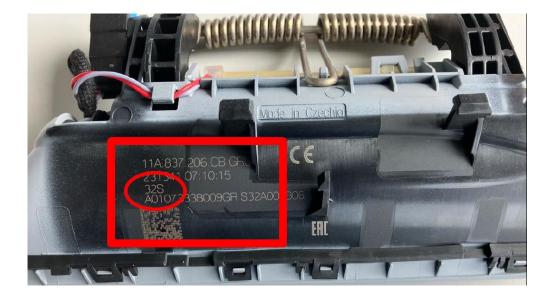

## Parts as from the generation 33S correspond to the latest state of development. Previous generation levels are affected and must be returned.

Your cooperation in using the following claims procedures is appreciated: