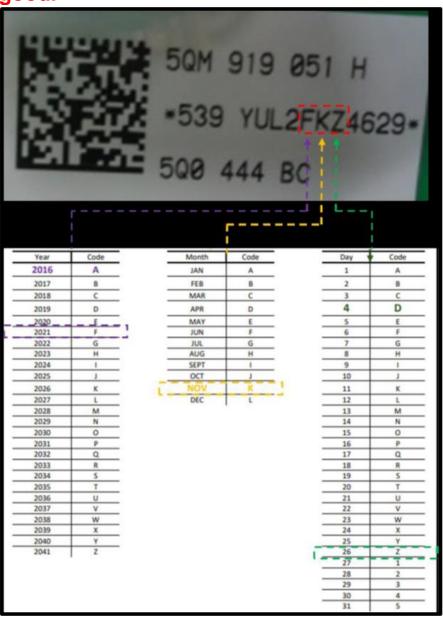

Parts with production date prior to May 24, 2021 are affected and must be returned. Parts produced on May 24, 2021 or after are good.

In the example, the production date is November 26, 2021.

F = 2021

K = November

Z = 26