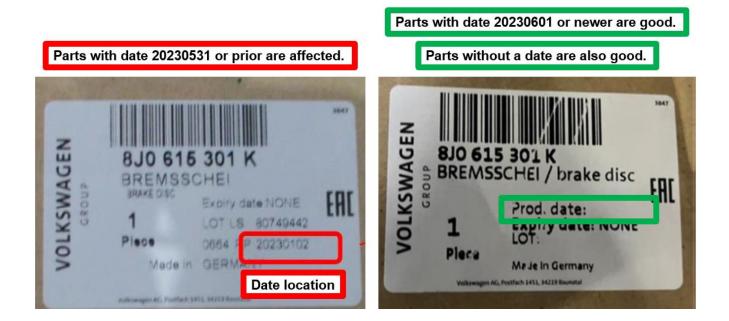

## • 8J0-615-301-K (Brake Disc)

In order to promptly receive your credit and to improve the level of parts that reach your customers: Please return your inventory of the above-listed material numbers to your facing PDC, no later than 7/3/2023.

## Parts without a date or date from 20230601 (June 1st 2023) on the packaging label correspond to the latest state of development. Earlier dates are affected and must be returned.

Your cooperation in using the following claims procedures is appreciated: