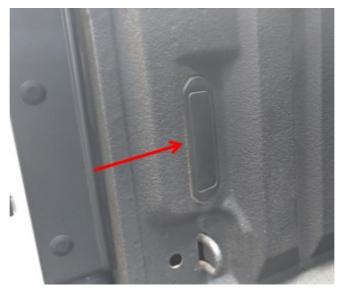

# **REPAIR PROCEDURE:**

- 1. Disconnect and isolate the negative battery cable(s) (Refer to the detailed service procedures available in DealerCONNECT> Service Library under: Service Info> 08 Electrical/Battery System/Standard Procedure).
- 2. Open the tailgate and using a trim stick C-4755 to remove the left and right covers (Fig. 1), (Fig. 2).

Fig. 1
Pickup Box Light Cover

Fig. 2
Pickup Box Light Cover Removed

3. Position the lamp into the mounting hole in the box and seat the clips fully. Repeat for other side. (Fig. 3).

-3-

Fig. 3
Pickup Box Light Installed