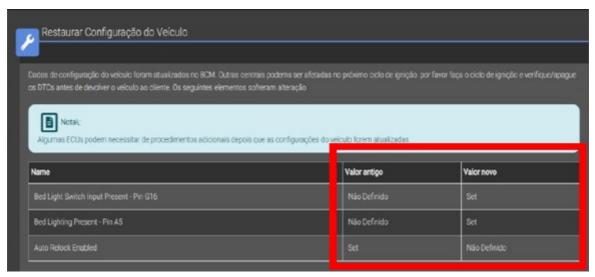

17. Restore vehicle configuration.

- 18. From the Vehicle Select Screen, navigate to the Vehicle Topology Screen or ECU List.
- 19. Select BCM.
- 20. From the ACTIVITES section of the left margin, select option "Guided Diagnostics".

NOTE: If left margin menu does not appear, click the menu button at the top left corner of screen.

- 21. Select option RESTORE VEHICLE CONFIGURATION.
- 22. Follow prompts on the screen to complete this procedure.
- 23. Check the new values (Fig. 6).

Fig. 6
Vehicle Configuration

- 24. When finished, cycle ignition to OFF, then cycle ignition to RUN (without cranking the engine).
- 25. Leave ignition in RUN for minimum of 60 seconds, then cycle OFF. Now cycle ignition to RUN (without cranking engine).
- 26. Clear ALL DTCs.