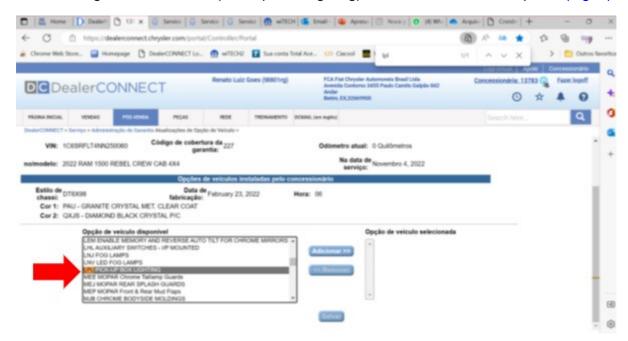

08-108-23 -4-

12. In the service tab "Warranty Administration" box", click on "Vehicle Option Updates" (Fig. 4) .

Fig. 4
Vehicle Option Updates

- 13. Enter the vehicle VIN and click on "display".
- Add the following sales code: LPL (Pick-up Box Lighting) as a "Dealer Installed Option" (Fig. 5).

Fig. 5
Dealer Installed Option

- 15. Confirm that the new sales code has been successfully added to the VIN.
- 16. Partially lower the vehicle.

NOTE: The wiTECH software level must be at the latest release to perform this procedure.