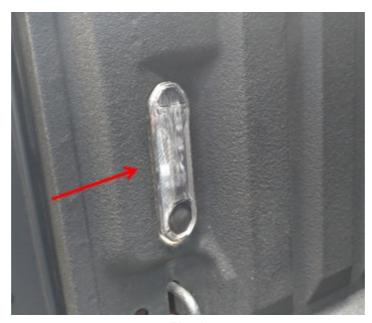

Fig. 1
Pickup Box Light Cover

Fig. 2
Pickup Box Light Cover Removed

3. Position the lamp into the mounting hole in the box and seat the clips fully. Repeat for other side. (Fig. 3).

-3-

Fig. 3
Pickup Box Light Installed