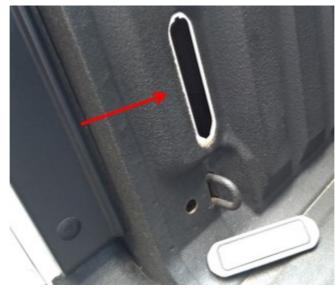

# **REPAIR PROCEDURE:**

- 1. Disconnect and isolate the negative battery cable(s) (Refer to the detailed service procedures available in DealerCONNECT> Service Library under: Service Info> 08 Electrical/Battery System/Standard Procedure).
- 2. Open the tailgate and using a trim stick C-4755 to remove the left and right covers (Fig. 1), (Fig. 2).

Fig. 1
Pickup Box Light Cover

Fig. 2
Pickup Box Light Cover Removed

3. Position the lamp into the mounting hole in the box and seat the clips fully. Repeat for other side. (Fig. 3).

-3-

Fig. 3
Pickup Box Light Installed