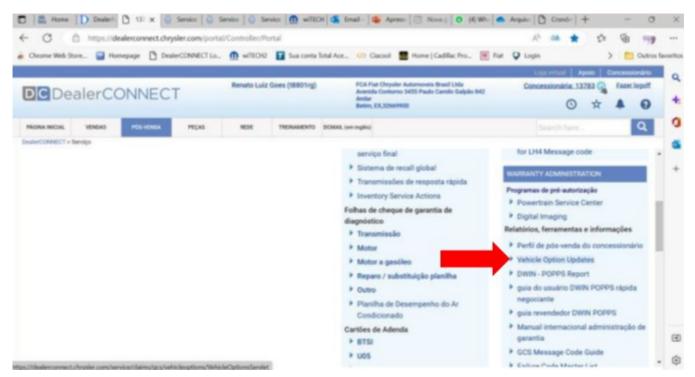

08-108-23 -4-

12. In the service tab "Warranty Administration" box", click on "Vehicle Option Updates" (Fig. 4) .

Fig. 4
Vehicle Option Updates

- 13. Enter the vehicle VIN and click on "display".
- Add the following sales code: LPL (Pick-up Box Lighting) as a "Dealer Installed Option" (Fig. 5).