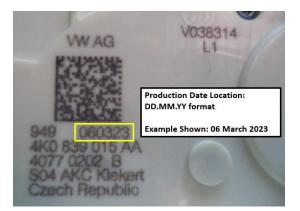

## Parts as a production date 220323 (22 March 2023) correspond to the latest state of development. Prior production dates are affected and must be returned.

Your cooperation in using the following claims procedures is appreciated: