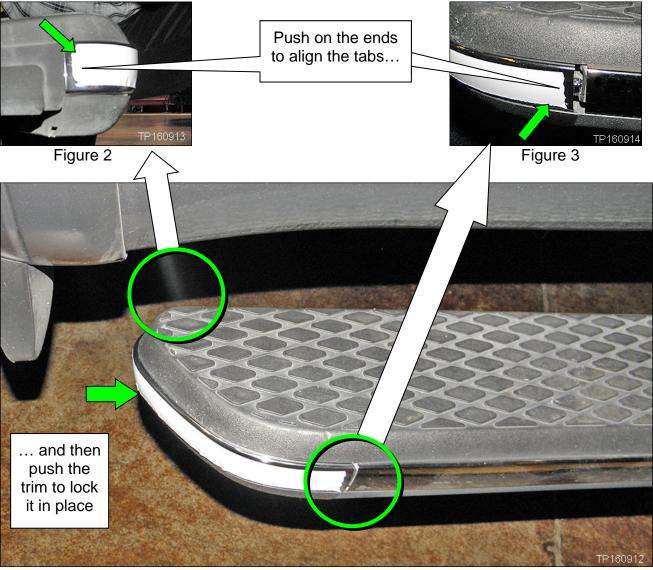

## **Installation Tips**

When installing an end cap chrome trim:

Figure 4

2/3 NTB17-010B