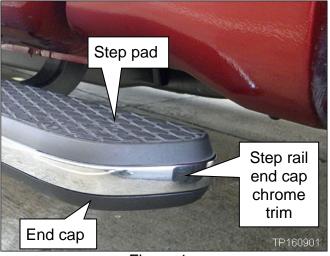

#### SERVICE INFORMATION

The end cap chrome trim (front and rear) on the step rails (running boards) is available as a separate part (see **PARTS INFORMATION**).

If the end cap chrome trim needs to be replaced for any reason (fell off, damaged, etc.), replace only the end cap chrome trim.

Figure 1

#### HINT:

- The end cap chrome trim can be replaced without removing the end cap or step pad.
- Do not replace the entire step rail when only the end cap chrome trim is needed.
- Refer to Installation Tips on the next page.