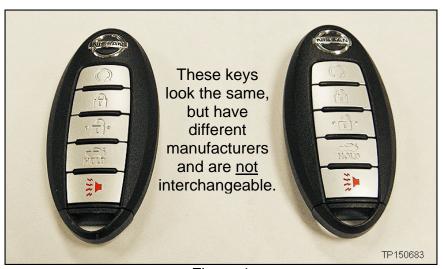

#### **SERVICE INFORMATION**

Intelligent Keys used for various Nissan vehicles may <u>not</u> be interchangeable between models and years.

Although the Intelligent Keys may look the same on the outside (physical appearance) they may have different manufacturers and/or different electronic architecture on the inside.

Figure 1

### DO NOT attempt to register an Intelligent Key from one vehicle to another vehicle.

If the wrong type of Intelligent Key is being used, registration will not complete.

Make sure to confirm (using the VIN and EPC) that the Intelligent Keys being used are correct for the vehicle being worked on.