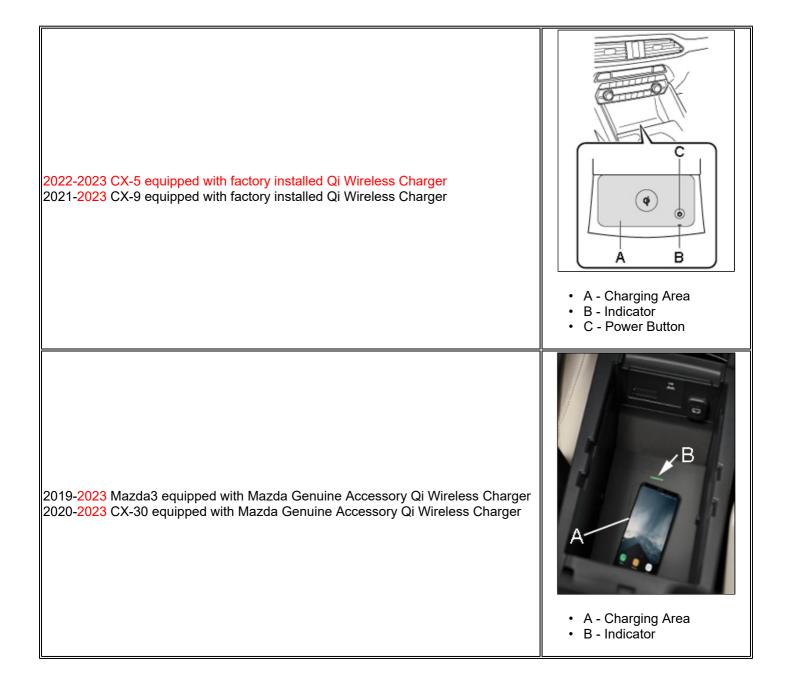

### APPLICABLE MODEL(S)/VINS

| 2024 CX-90 equipped with factory installed Qi Wireless Charger       | 1. Charging area<br>2. LED indicator |
|----------------------------------------------------------------------|--------------------------------------|
| 2023 CX-50 equipped with factory installed Qi Wireless Charger       | 1. LED indicator                     |
| 2023 CX-50 equipped with Mazda Genuine Accessory Qi Wireless Charger | 2. Charging area                     |

### Index

Symptom Troubleshooting LED Indicator / Infotainment Display Icon Supplemental Information

|                          | CX-50 Factory Installed and Mazda Genuine<br>Accessory<br>CX-5, CX-9 and CX-90 Factory Installed                                                                                                                                                                                                                                                                                                                                                                                                                                                                                                                                                                                                                                                                                                                                                                                                                                                                                | Mazda3 and CX-30 Mazda Genuine<br>Accessory Qi Wireless Charger                                                                                                                                                                                                                                                                                                                                                                                                                                                                                                                                                                                                                                    |  |  |  |  |
|--------------------------|---------------------------------------------------------------------------------------------------------------------------------------------------------------------------------------------------------------------------------------------------------------------------------------------------------------------------------------------------------------------------------------------------------------------------------------------------------------------------------------------------------------------------------------------------------------------------------------------------------------------------------------------------------------------------------------------------------------------------------------------------------------------------------------------------------------------------------------------------------------------------------------------------------------------------------------------------------------------------------|----------------------------------------------------------------------------------------------------------------------------------------------------------------------------------------------------------------------------------------------------------------------------------------------------------------------------------------------------------------------------------------------------------------------------------------------------------------------------------------------------------------------------------------------------------------------------------------------------------------------------------------------------------------------------------------------------|--|--|--|--|
| Symptom                  | Possible Cause                                                                                                                                                                                                                                                                                                                                                                                                                                                                                                                                                                                                                                                                                                                                                                                                                                                                                                                                                                  |                                                                                                                                                                                                                                                                                                                                                                                                                                                                                                                                                                                                                                                                                                    |  |  |  |  |
| Phone will<br>not charge | <ul> <li>Device is not complatible with Qi wireless charging standards (see trademark below)</li> <li>If is a standard is the provided of the packaging is a standard is the packaging is not complatible with Qi wireless charging standards <ul> <li>Most phone cases will list compatibility on the packaging</li> <li>None approved phone cases with magnets or metal plates</li> </ul> </li> <li>The engine is not running</li> <li>Doors and/or liftgate is open</li> <li>The mobile device is fully charged.</li> <li>Foreign matter between the device and the charging area</li> <li>The temperature of the mobile device is high</li> <li>The mobile device is placed with the charging side facing upward</li> <li>The mobile device is placed in a position extremely deviating from the center of the charging area</li> <li>The Near Field Communication (NFC) function setting of the mobile device is on (depends on the model of the mobile device)</li> </ul> | <ul> <li>Device is not complatible with Qi wireless charging standards (see trademark below)</li> <li>If the second standards (see trademark below)</li> <li>If the second standards (see trademark below)</li> <li>Phone case is not complatible with Qi wireless charging standards <ul> <li>Most phone cases will list compatibility on the packaging</li> <li>None approved phone cases with magnets or metal plates</li> </ul> </li> <li>Ignition Off <ul> <li>The mobile device is placed in a position extremely deviating from the center of the charging area</li> <li>The temperature of the mobile device is high</li> <li>LED indicator error (see table below)</li> </ul> </li> </ul> |  |  |  |  |