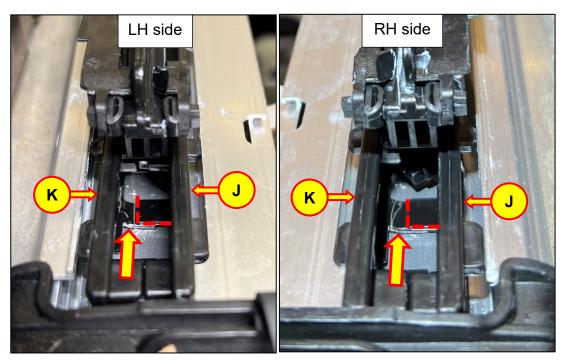

Only replace the side(s) that is damaged or broken.

6. Disconnect curve guide B (K) from curve guide A (J).

Use a flat-head screwdriver to lightly tap (towards the front of the vehicle) on the indicated metal tab on curve guide B (K).

Refer to the photos on the following page for the exact location of the metal tab on curve guide B (K) and the direction to apply force.

7. Use the sunroof switch to move the sunroof mechanism rearwards (approx. 2 in) past the cutout in the sunroof rail.