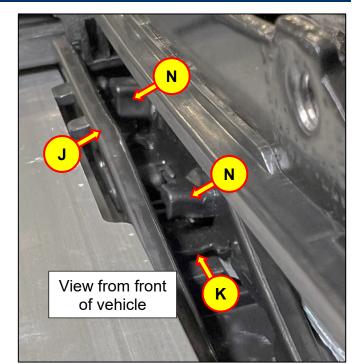

Only replace the side(s) that is damaged or broken.

6. Disconnect curve guide B (K) from curve guide A (J).

Use a flat-head screwdriver to lightly tap (towards the front of the vehicle) on the indicated metal tab on curve guide B (K).

13. Inspect the sunroof mechanism rail(s) for any debris and remove any contaminants.

14. Install the new curve guide A (J) into the sunroof mechanism rail.

### *i* Information

• Align the groove on the bottom of new curve guide A (J) with the slot in the rail.

15. Install the new curve guide B (K) into the sunroof mechanism rail.

### **i** Information

- Position curve guide B (K) ahead of curve guide A (J). Both curve guides should parallel with each other and the indicated locking tabs (N) should be aligned.
- Do not push both curve guides together until step 20.