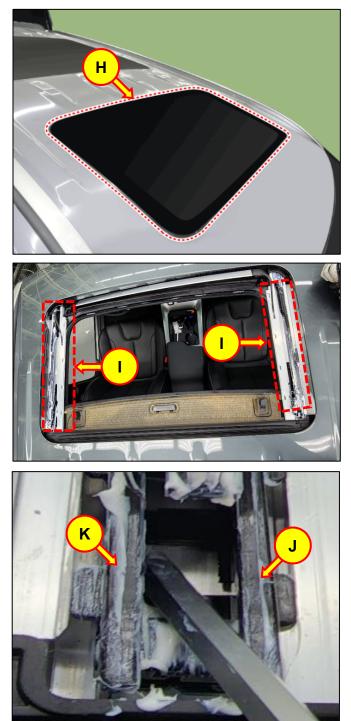

3. Remove the interior sunroof glass bolts (G) on both sides (6 total).

4. Carefully lift and remove the sunroof front glass (H).

## NOTICE

- Assistance may be required to safely lift and remove the glass.
- Place the glass on a workbench with a soft surface to prevent damage.
- Inspect both sides of the sunroof mechanism (I) for any damage or debris.

Only replace the side(s) that is damaged or broken.

6. Disconnect curve guide B (K) from curve guide A (J).

Use a flat-head screwdriver to lightly tap (towards the front of the vehicle) on the indicated metal tab on curve guide B (K).