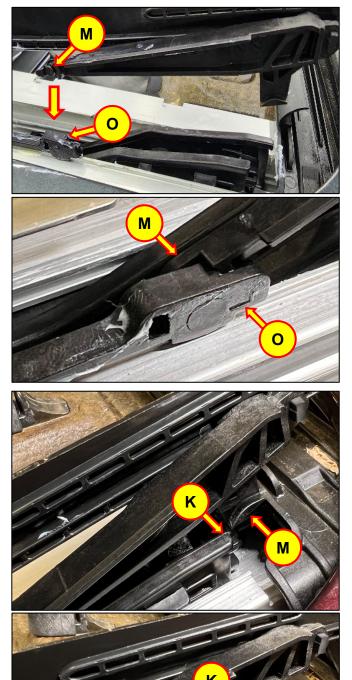

8. While lifting the rear of the carriage bar (L), separate the driving wedge (M) from the curve guides.

9. While lifting the rear of the carriage bar (L), disconnect the locking tab of the driving wedge (M).

10. Slide the driving wedge (M) off the carriage bar (L).

11. Push the carriage bar (L) forward past the cutout in the rail, then remove it.

12. Remove the curve guide B (K) first, then remove the curve guide A (J).

#### **i** Information

- The tabs on the new carriage bar (L) should align with the indicated slots in the sunroof mechanism.
- 17. Install the new driving wedge (M) onto the new carriage bar (L).

 Install the locking tab of the new driving wedge (M) into the locking slide (O) of the sunroof mechanism.

### *i* Information

• Move the new driving wedge (M) as needed to align the locking tab with the locking slide (O). It may also be necessary to lift the carriage bar at a 30° angle.

19. Lower the new driving wedge (M) and insert it in between both curve guides (K).