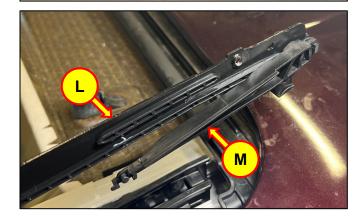

8. While lifting the rear of the carriage bar (L), separate the driving wedge (M) from the curve guides.

9. While lifting the rear of the carriage bar (L), disconnect the locking tab of the driving wedge (M).

10. Slide the driving wedge (M) off the carriage bar (L).

11. Push the carriage bar (L) forward past the cutout in the rail, then remove it.

12. Remove the curve guide B (K) first, then remove the curve guide A (J).