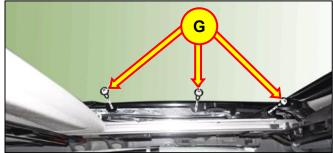

3. Remove the interior sunroof glass bolts (G) on both sides (6 total).

4. Carefully lift and remove the sunroof front glass (H).