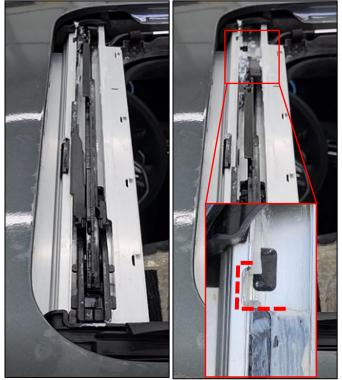

10. Slide the driving wedge (M) off the carriage bar (L).

11. Push the carriage bar (L) forward past the cutout in the rail, then remove it.

12. Remove the curve guide B (K) first, then remove the curve guide A (J).

13. Inspect the sunroof mechanism rail(s) for any debris and remove any contaminants.

14. Install the new curve guide A (J) into the sunroof mechanism rail.

### *i* Information

• Align the groove on the bottom of new curve guide A (J) with the slot in the rail.

15. Install the new curve guide B (K) into the sunroof mechanism rail.