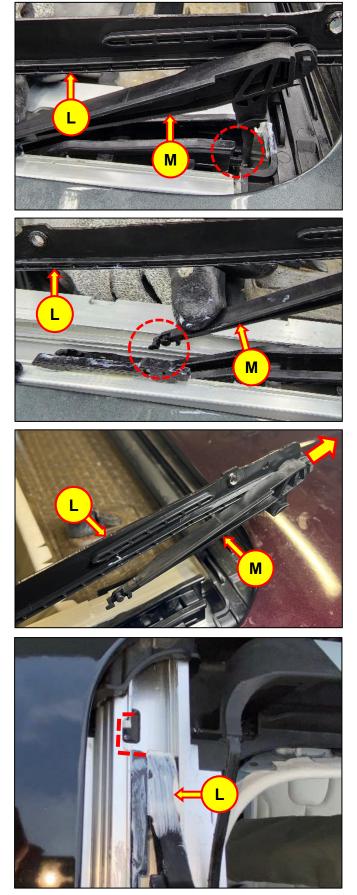

Body (Interior and Exterior) > Sunroof > Repair Procedures > Emergency Operation

2. Remove the wind deflector screws and remove the wind deflector (A).

3. Press the locking tabs by inserting a flathead screwdriver in the indicated holes (B) and remove the wind deflector arms (C) on both sides.

- 4. Install the new wind deflector arms (D) onto the wind deflector (A).
- 5. Reinstall the wind deflector (A).

Δ

8. While lifting the rear of the carriage bar (L), separate the driving wedge (M) from the curve guides.

9. While lifting the rear of the carriage bar (L), disconnect the locking tab of the driving wedge (M).

10. Slide the driving wedge (M) off the carriage bar (L).

11. Push the carriage bar (L) forward past the cutout in the rail, then remove it.

12. Remove the curve guide B (K) first, then remove the curve guide A (J).