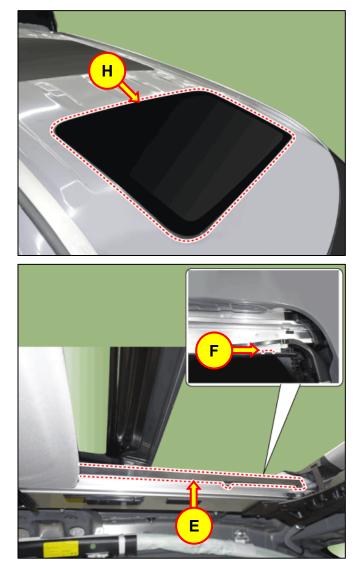

#### Body (Interior and Exterior) > Sunroof > Repair Procedures > Emergency Operation

2. Remove the sunroof mechanism covers (E) on both sides.

 Push the cover forward approximately 1/2 in. until it aligns with the groove (F), then pull it towards the center of the vehicle.

3. Remove the interior sunroof glass bolts (G) on both sides (6 total).

4. Carefully lift and remove the sunroof front glass (H).