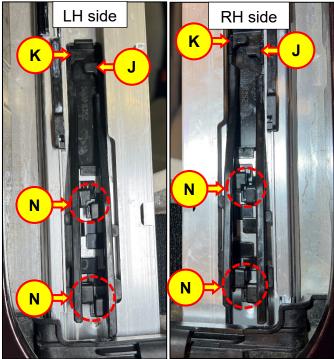

### *i* Information

• Align the groove on the bottom of new curve guide A (J) with the slot in the rail.

15. Install the new curve guide B (K) into the sunroof mechanism rail.

### **i** Information

- Position curve guide B (K) ahead of curve guide A (J). Both curve guides should parallel with each other and the indicated locking tabs (N) should be aligned.
- Do not push both curve guides together until step 20.

### **i** Information

 Realign both curve guides (K) if they are moved out of position when installing the new driving wedge (M).

Μ

20. Lightly tap the indicated metal surface on curve guide B (K) with a flat head screwdriver to push it rearwards until it is fully seated with curve guide A (J).

# NOTICE

- Ensure the locking tabs (N) of both curve guides are properly aligned beforehand.
- Do not tap on the locking tabs (N).
- Do not use excessive force when tapping on the metal surface of curve guide B (K).
- Damage to the curve guides may occur if the previous steps are not followed.
- 21. Apply white lithium grease to the new carriage bar (L).