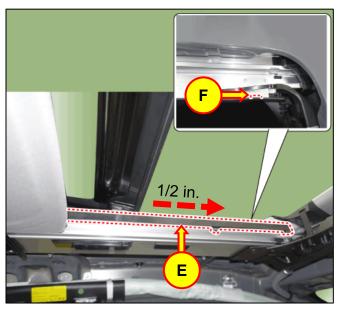

#### **B. Sunroof Mechanism Parts Replacement**

1. Move the sunroof glass into the tilt position by pressing the sunroof switch.

If the sunroof cannot be moved with the sunroof switch, refer to the shop manual for the emergency operating procedure.

#### Body (Interior and Exterior) > Sunroof > Repair Procedures > Emergency Operation

2. Remove the sunroof mechanism covers (E) on both sides.

 Push the cover forward approximately 1/2 in. until it aligns with the groove (F), then pull it towards the center of the vehicle.