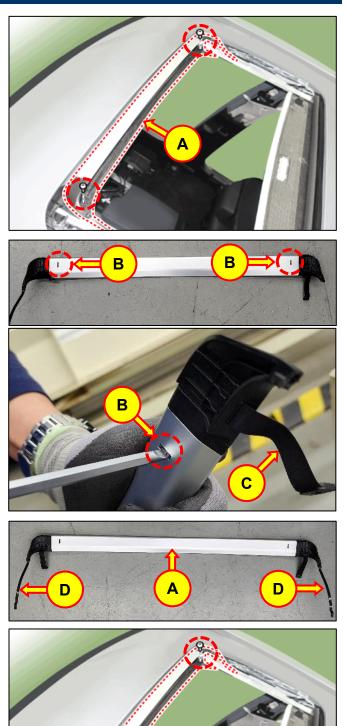

#### Service Procedure:

- A. Sunroof Wind Deflector Arm Replacement
- 1. Open the sunroof glass by pressing the sunroof switch.

If the sunroof cannot be opened with the sunroof switch, refer to the shop manual for the emergency operating procedure.

Body (Interior and Exterior) > Sunroof > Repair Procedures > Emergency Operation

2. Remove the wind deflector screws and remove the wind deflector (A).

3. Press the locking tabs by inserting a flathead screwdriver in the indicated holes (B) and remove the wind deflector arms (C) on both sides.

- 4. Install the new wind deflector arms (D) onto the wind deflector (A).
- 5. Reinstall the wind deflector (A).

Δ