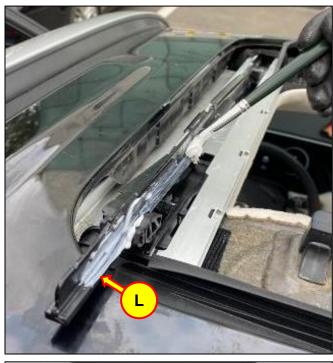

8. While lifting the rear of the carriage bar (L), separate the driving wedge (M) from the curve guides.

9. While lifting the rear of the carriage bar (L), disconnect the locking tab of the driving wedge (M).

10. Slide the driving wedge (M) off the carriage bar (L).

11. Push the carriage bar (L) forward past the cutout in the rail, then remove it.

12. Remove the curve guide B (K) first, then remove the curve guide A (J).