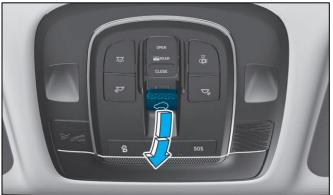

#### Service Procedure:

- A. Sunroof Wind Deflector Arm Replacement
- 1. Open the sunroof glass by pressing the sunroof switch.

If the sunroof cannot be opened with the sunroof switch, refer to the shop manual for the emergency operating procedure.

#### **B. Sunroof Mechanism Parts Replacement**

1. Move the sunroof glass into the tilt position by pressing the sunroof switch.

If the sunroof cannot be moved with the sunroof switch, refer to the shop manual for the emergency operating procedure.