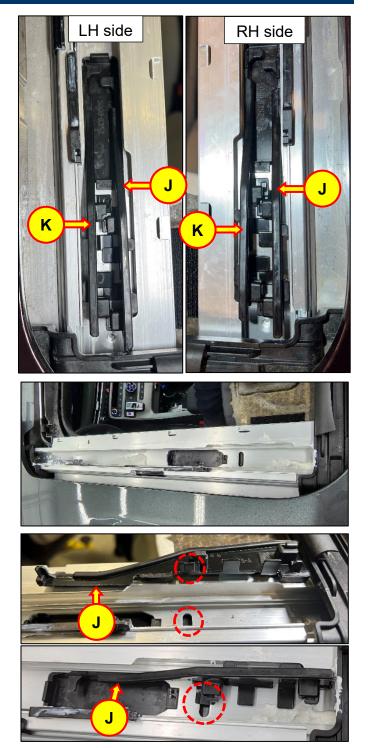

10. Slide the driving wedge (M) off the carriage bar (L).

11. Push the carriage bar (L) forward past the cutout in the rail, then remove it.

12. Remove the curve guide B (K) first, then remove the curve guide A (J).

13. Inspect the sunroof mechanism rail(s) for any debris and remove any contaminants.

14. Install the new curve guide A (J) into the sunroof mechanism rail.

### *i* Information

• Align the groove on the bottom of new curve guide A (J) with the slot in the rail.

15. Install the new curve guide B (K) into the sunroof mechanism rail.

### **i** Information

- Position curve guide B (K) ahead of curve guide A (J). Both curve guides should parallel with each other and the indicated locking tabs (N) should be aligned.
- Do not push both curve guides together until step 20.