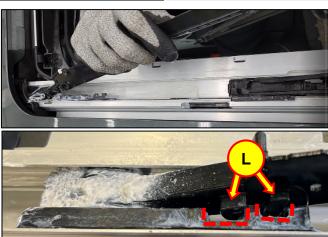

16. Install the new carriage bar (L) into the sunroof mechanism.

# NOTICE

- Ensure the locking tabs (N) of both curve guides are properly aligned beforehand.
- Do not tap on the locking tabs (N).
- Do not use excessive force when tapping on the metal surface of curve guide B (K).
- Damage to the curve guides may occur if the previous steps are not followed.
- 21. Apply white lithium grease to the new carriage bar (L).