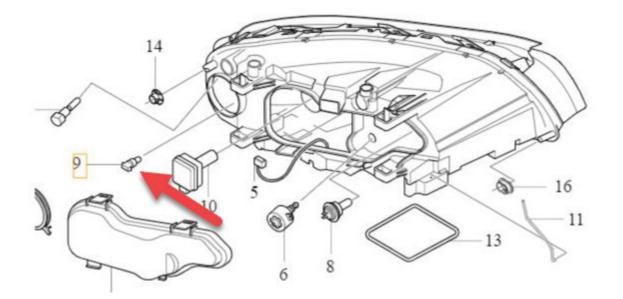

### SERVICE:

If the symptom is confirmed please check outer position bulbs in both front headlights for proper operation.

Replace both position bulbs if found faulty. (See attachment)