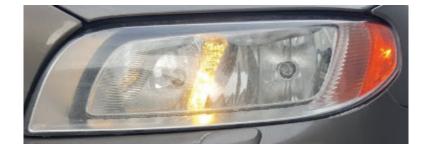

## **DESCRIPTION:**

If customer has a complaint of the left front LED within the headlight assembly flickering after the car is turned off (See <u>attached video</u> for reference), please see service below.

### SERVICE:

If the symptom is confirmed please check outer position bulbs in both front headlights for proper operation.

Replace both position bulbs if found faulty. (See attachment)