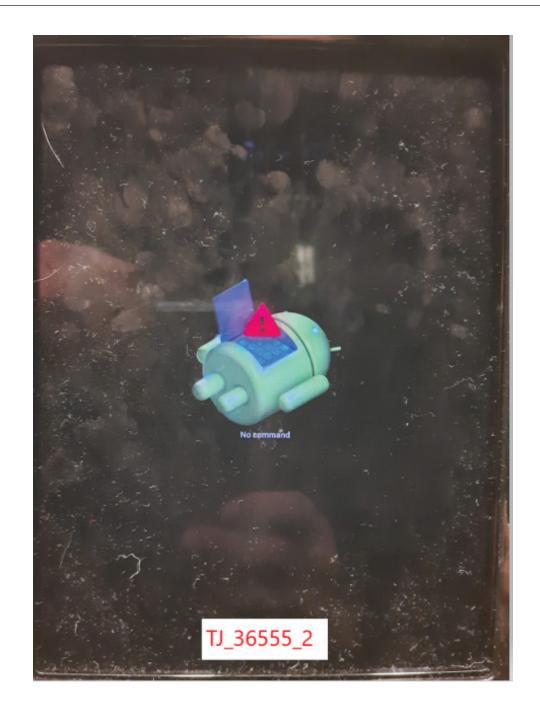

#### Possible Symptoms:

- CSD shows "No command" android-robot screen (see attached picture TJ 36555 2)
- Unable to communicate with the IHU, CSD, and AUD

CSD = Center Screen Display

IHU = Infotainment Head Unit