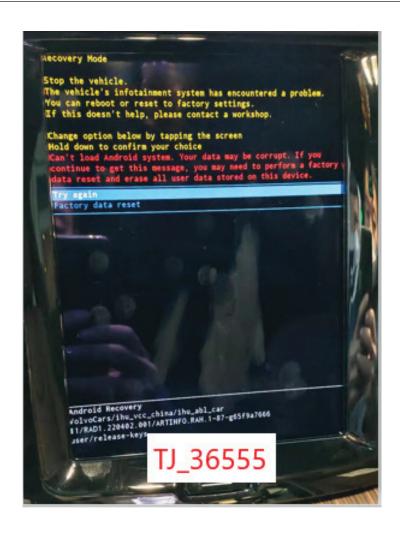

### **DESCRIPTION:**

If the Center Screen Display (CSD) shows a "Recovery Mode" message (see attached picture TJ\_36555), please follow advice shown under "Service."