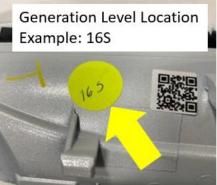

Only generation level 16S or greater parts correspond to the latest state of development. Previous generation levels are affected and must be returned.

Your cooperation in using the following claims procedures is appreciated: