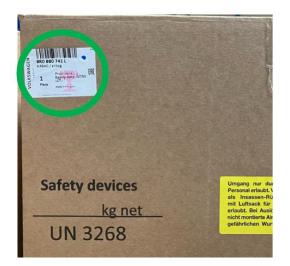

## Special Notice SM 18-2023:

- 8R0-880-741-L (Airbag)
- 8R0-880-742-L

In order to promptly receive your credit and to improve the level of parts that reach your customers: Please return your inventory of the above-listed material numbers to your facing PDC, <u>no later than 4/18/2023</u>.

Only parts with a blue dot on the label of the packaging correspond to the latest state of development. Packaging without the dot on the label are affected and must be returned. Future shipments after April 1, 2023 are considered good with or without the dot on the packaging.