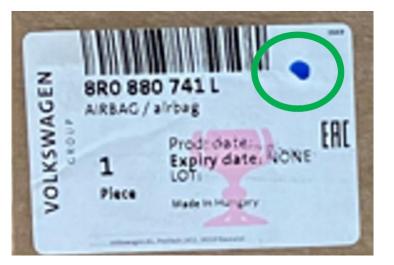

Only parts with a blue dot on the label of the packaging correspond to the latest state of development. Packaging without the dot on the label are affected and must be returned. Future shipments after April 1, 2023 are considered good with or without the dot on the packaging.