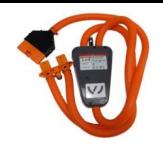

Padlock
-T40262/1(from Service Disconnect
Lock -T40262-)

Vehicle Diagnosis System -Connection Lead -VAS5051/66-(MRT)

Pressure Sensor -VAS611013-(MRT)

Insulated Torx Wrench Set - 3/8 -VAS691003A-(MRT)

\*Extension Cables for High-Voltage Battery -VAS671007-(MRT)