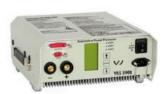

Engine Bung Set
-VAS6122(or equivalent)

Leak-tight Connector
-T10607(MRT)

Pressure and Vacuum Pump -VAS671005-(MRT)

Digital Pressure Sensor -VAG1397B-(MRT)

High Voltage Tool Set – Screwdriver -VAS6762/34-