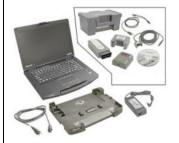

Diagnostic Tester
-VAS6150X/6160X(or equivalent)

Battery Tester/Charger capable of minimum 70 Amp continuous supply

Double Cartridge Adhesive Gun -VAS5237-

(MRT)

Female adapter for the -VAS5237-

(based on shops preferred adapter style)