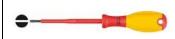

Engine Bung Set
-VAS6122(or equivalent)

Leak-tight Connector
-T10607(MRT)

Pressure and Vacuum Pump -VAS671005-(MRT)

Digital Pressure Sensor -VAG1397B-(MRT)

High Voltage Tool Set – Screwdriver -VAS6762/34-