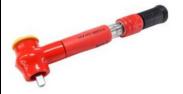

Cooling System Tester Directional Valve
-VAS691005/1(component of MRT

-VAS691005-)

High Voltage Tool Set -Torque Wrench -VAS6883/1A-(MRT)

High Voltage Tool Set -Voltage Tester -VAS6762/45-(MRT)

Cooling System Tester -Directional Valve -VAS691005/5-(component of MRT -VAS691005-)