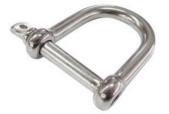

High Voltage Test Adapter (without AFeS) -VAS6558A/35-(MRT)

High Voltage Tool Set – Reversible Ratchet 3/8" -VAS6762/29-(MRT)

High Voltage Tool Set – Extension 140mm -VAS6762/31-(MRT)

Shackle (Equivalent to VAS691009A) -VAS691009US-Qty. = 8 (MRT)