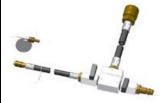

Padlock
-T40262/1(from Service Disconnect
Lock -T40262-)

Vehicle Diagnosis System -Connection Lead -VAS5051/66-(MRT)

Pressure Sensor -VAS611013-(MRT)

Insulated Torx Wrench Set - 3/8 -VAS691003A-(MRT)

\*Extension Cables for High-Voltage Battery -VAS671007-(MRT)