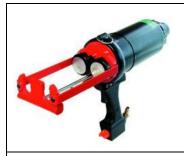

Diagnostic Tester
-VAS6150X/6160X(or equivalent)

Battery Tester/Charger capable of minimum 70 Amp continuous supply

Double Cartridge Adhesive Gun -VAS5237-

(MRT)

Female adapter for the -VAS5237-

(based on shops preferred adapter style)