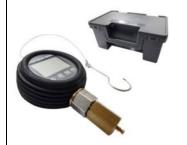

Engine Bung Set
-VAS6122(or equivalent)

Leak-tight Connector
-T10607(MRT)

Pressure and Vacuum Pump -VAS671005-(MRT)

Digital Pressure Sensor -VAG1397B-(MRT)

High Voltage Tool Set – Screwdriver -VAS6762/34-

Cooling System Tester Directional Valve
-VAS691005/1(component of MRT

-VAS691005-)

High Voltage Tool Set -Torque Wrench -VAS6883/1A-(MRT)

High Voltage Tool Set -Voltage Tester -VAS6762/45-(MRT)

Cooling System Tester -Directional Valve -VAS691005/5-(component of MRT -VAS691005-)