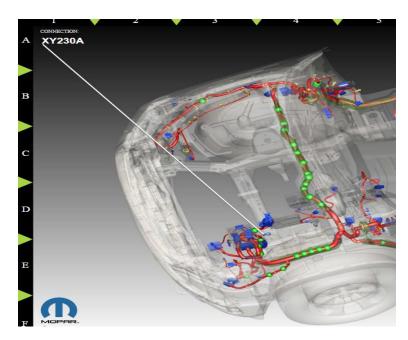

**Discussion:** Before performing normal diagnostic routines for DTC P0688 fault code, inspect the XY230A connector for the Auto Shut Down (ASD) circuit F343 for a bent, broken, pushed out or spread terminal. If pin damage is found that would require terminal replacement, use connector repair kit P/N 68340108AB for individual terminal/pin repairs.

If no pin issues are found at the XY230A connector, please proceed with normal published diagnostic testing for the fault code.

This document does not authorize warranty repairs. This communication documents a record of past experiences. STAR Online does not provide any conclusions about what is wrong with the vehicle. Rather, it captures all previous cases known that appear to be similar or related to the vehicle symptom / condition. You are the expert, and you are responsible for deciding on the appropriate course of action.