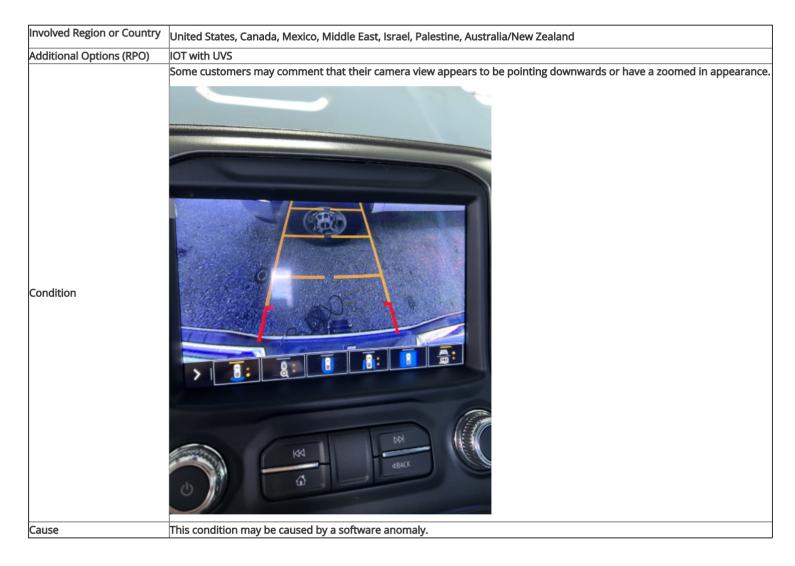

## Proactive

<u>Models</u>

| Brand:    | Model:                                                 | Model Years: | VIN: |     | Engine  | Transmissions: |
|-----------|--------------------------------------------------------|--------------|------|-----|---------|----------------|
|           |                                                        |              | from | to  | Engine: | Transmissions. |
| Chevrolet | Silverado                                              | 2020 - 2021  | All  | All | All     | All            |
| Chevrolet | Silverado 1500 LTD (RPO J21 VIN Digit 12 = 4 or less)  | 2022         | All  | All | All     | All            |
| Chevrolet | Silverado 2500-3500HD                                  | 2022         | All  | All | All     | All            |
| GMC       | Sierra                                                 | 2020 - 2021  | All  | All | All     | All            |
| GMC       | Sierra 1500 Limited (RPO J21 VIN Digit 12 = 4 or less) | 2022         | All  | All | All     | All            |
| GMC       | Sierra 2500-3500HD                                     | 2022         | All  | All | All     | All            |