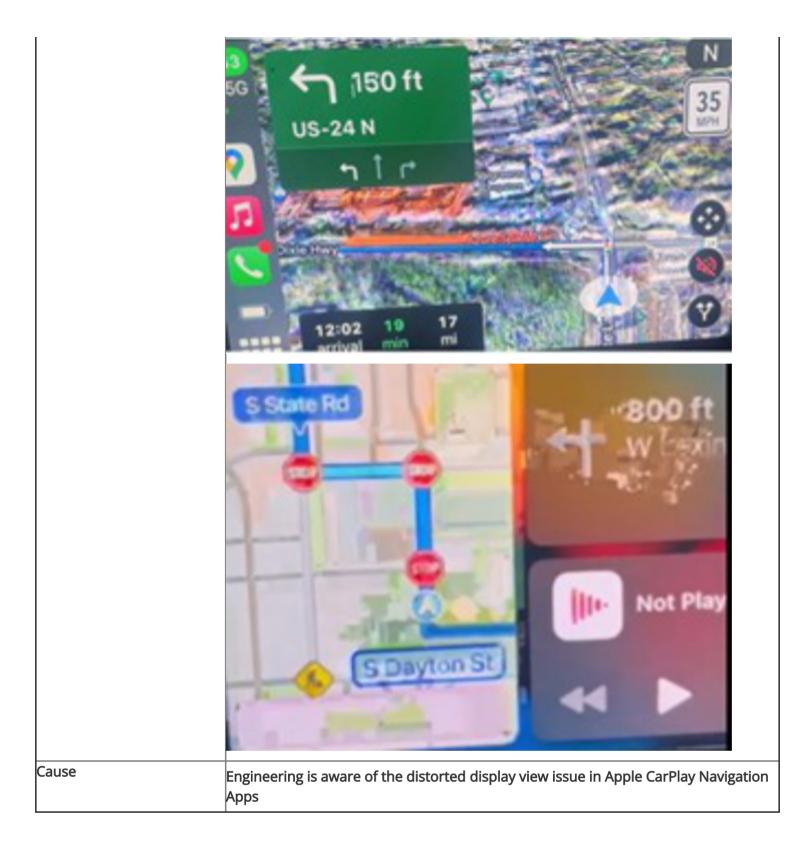

| Involved Region or Country | North America                                                                                                                                                                      |
|----------------------------|------------------------------------------------------------------------------------------------------------------------------------------------------------------------------------|
| Additional Options (RPO)   | IOR                                                                                                                                                                                |
| Condition                  | Customers may notice at random times that their Apple CarPlay navigation apps<br>may look distorted or not complete. See Photos below of potential examples but<br>not limited to: |
|                            | <image/>                                                                                                                                                                           |