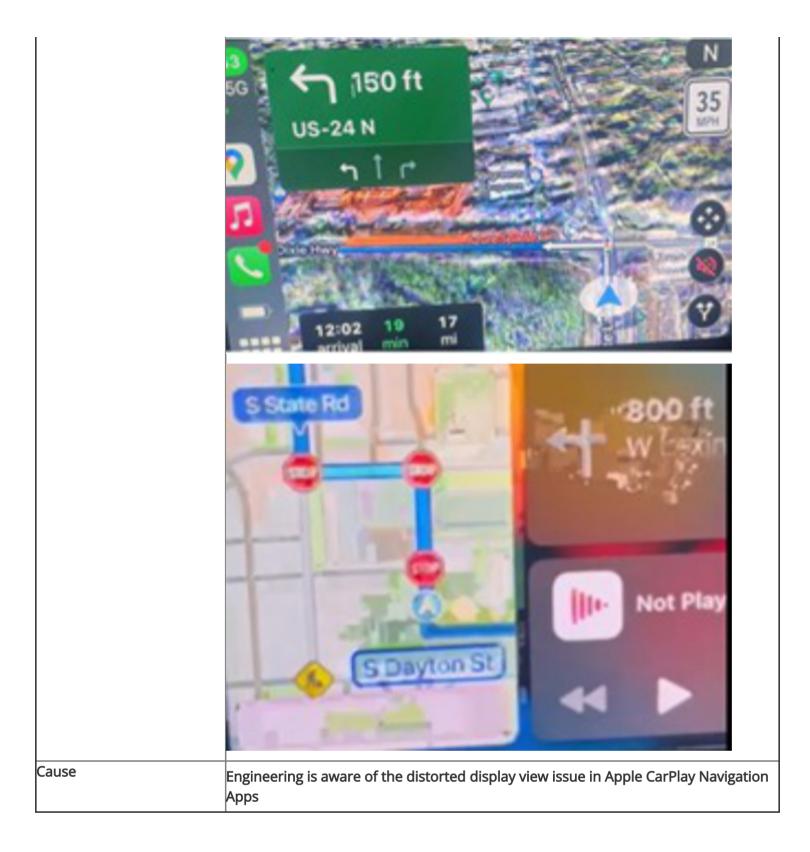

All            |
| Chevrolet | Malibu      | 2022 - 2023  | All  | All | All     | All            |
| Chevrolet | Trailblazer | 2022 - 2023  | All  | All | All     | All            |
| Chevrolet | Traverse    | 2022 - 2023  | All  | All | All     | All            |
| Chevrolet | Тгах        | 2022 - 2023  | All  | All | All     | All            |
| GMC       | Acadia      | 2022 - 2023  | All  | All | All     | All            |
| GMC       | Terrain     | 2022 - 2023  | All  | All | All     | All            |

| Involved Region or Country | North America |
|----------------------------|---------------|
| Additional Options (RPO)   | IOR           |
|                            |               |
|                            |               |
|                            |               |



#### Correction:

There is no fix at the present time.

To potentially mitigate the issue, customers can try to back out of the screen and cycle through a different app to come back to the screen and the issue may resolve itself for an undetermined period of time.

#### Warranty Information

For vehicles repaired under the Bumper-to-Bumper coverage (Canada Base Warranty coverage), use the following labor operation. Reference the Applicable Warranties section of Investigate Vehicle History (IVH) for coverage information.

| Labor Operation                                          | Description                                                   | Labor Time |  |  |
|----------------------------------------------------------|---------------------------------------------------------------|---