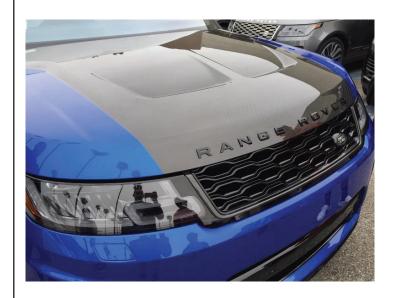

### **Customer Voice:**

 A customer may complain that the clear coat paint on the vehicle hood is peeling, wrinkling or becoming discolored.

## **Technical Description:**

- This affects only Range Rover Sport SVR vehicles with the carbon pack option (exposed carbon fiber in center of hood).
- The clear coat paint may start to wrinkle (orange peel), discolor (get an amber hue) and start to peel/flake off due to UV damage.

### Status:

- The carbon fiber hood finish is repairable in almost all circumstances.
- The clear coat paint can be removed (sanded off) to the carbon fiber gelcoat layer and refinished.
- SSM 75913 is being published for this concern.