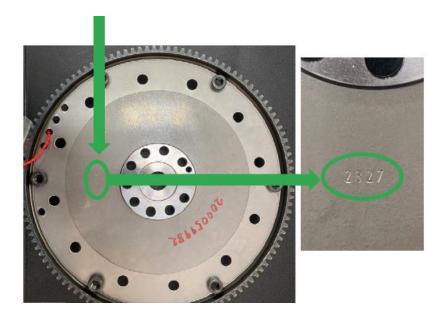

## Only parts with production dates 4512; 4513; 4812; 4813; 4814; 4815; 0221; 0222; 0224 are affected and must be returned. All other production dates are okay.

Your cooperation in using the following claims procedures is appreciated: