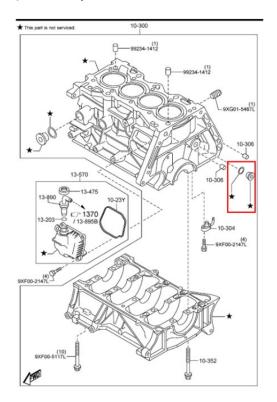

Mazda North American Operations Irvine, CA 92618-2922

**REFERENCE NO: RF-23-01** 

DATE: 01/23/2023

SUBJECT: Oil Galley Plug

When servicing SKYACTIV engine vehicles requiring to replace the Oil Galley Plug and Crush Washer, order the required part numbers below. These parts are not listed in GEPC and were previously listed as "non-serviceable" in the cylinder block diagram.

| Part Number  | Description | Qty | Notes                            |
|--------------|-------------|-----|----------------------------------|
| P301-10-327A | PLUG, BLIND | 1   | Torque spec. 56.9<br>to 68.8 N/m |
| 9956-22-000  | GASKET      | 1   |                                  |