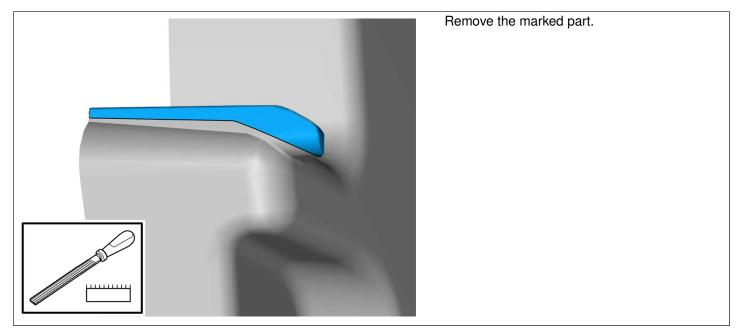

#### Removal

| Release the catch.<br>Remove the marked part. |
|-----------------------------------------------|
|                                               |

Installation

To install, reverse the removal procedure.