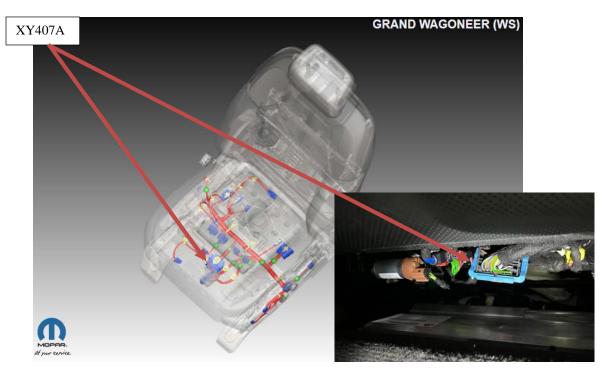

**Repair Procedure:** Inspect the XY407A black 40-way connector for any Terminals Pushed Out (TPOs). Secure any loose or pushed out terminals, no parts required.

This document does not authorize warranty repairs. This communication documents a record of past experiences. STAR Online does not provide any conclusions about what is wrong with the vehicle. Rather, it captures all previous cases known that appear to be similar or related to the vehicle symptom / condition. You are the expert, and you are responsible for deciding on the appropriate course of action.