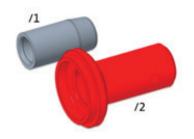

### **Thrust Piece**

T90032 | ★★★: \$62.10

| Model lines     | Cayenne Turbo (9YA) from MY 2018<br>Cayenne Coupé Turbo (9YB) from MY 2020 |
|-----------------|----------------------------------------------------------------------------|
| Use             | Fit seal on protective tube for transmission                               |
| Workshop Manual | 392819                                                                     |
| Order Number    | V03839009CA                                                                |
| Supplier        | Porsche Special Tools & Equipment                                          |
| Availability    | Immediate Availability                                                     |
| Note            | 2-piece set                                                                |