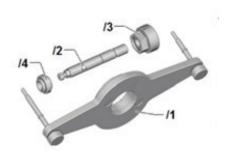

Tools & Equipment

# Assembly Tool and Thrust Piece

**Technical Support** 

2229

**USA Only** 

Porsche Special Tools & Equipment recognizes that Assembly Tool T10531 and Thrust Piece T90032 have been released by PAG. Both tools will be released as a minimum required tool via auto-ship. The Auto-ship will start CW50/22, Monday, December 12, 2022. If you have any questions about these tools, please feel free to reach out to us directly at askthetool-guy@porsche.us

| Model line | Model              |
|------------|--------------------|
|            | Macan (95B)        |
|            | Cayenne (9YA/ 9YB) |

## PORSCHE

# Porsche

Special Tools & Equipment

Assembly Tool and Thrust Piece

New Products

2229 USA Only

# **Assembly Tool**

T10531 | \*\* | \$232.82



**Technical Support** 



### **Thrust Piece**

T90032 | ★★★: \$62.10

| Model lines     | Cayenne Turbo (9YA) from MY 2018<br>Cayenne Coupé Turbo (9YB) from MY 2020 |
|-----------------|----------------------------------------------------------------------------|
| Use             | Fit seal on protective tube for transmission                               |
| Workshop Manual | 392819                                                                     |
| Order Number    | V03839009CA                                                                |
| Supplier        | Porsche Special Tools & Equipment                                          |
| Availability    | Immediate Availability                                                     |
| Note            | 2-piece set