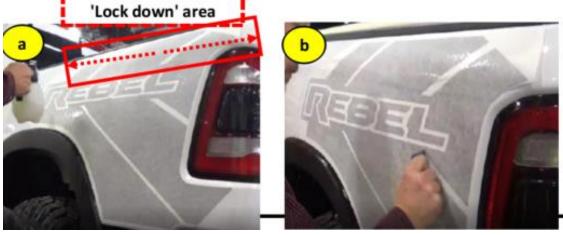

#### 1. Graphics Installation

Please reference the section below for the specific installation instructions.

- A. Rebel Quarter Panel Decals Installation Procedure
- **B. Rebel Hood Decal Installation Procedure**
- C. Built to Serve Flag Decals Installation Procedure