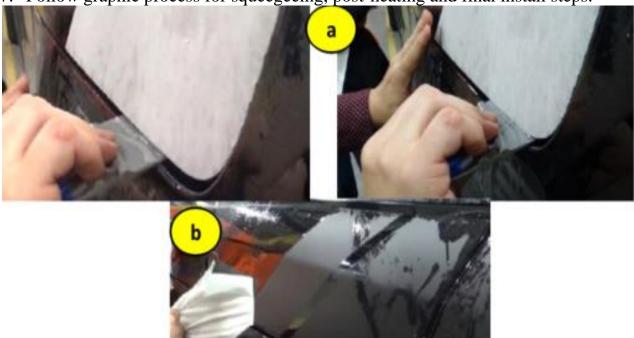

#### 1. Graphics Installation

Please reference the section below for the specific installation instructions.

- A. Rebel Quarter Panel Decals Installation Procedure
- **B. Rebel Hood Decal Installation Procedure**
- C. Built to Serve Flag Decals Installation Procedure