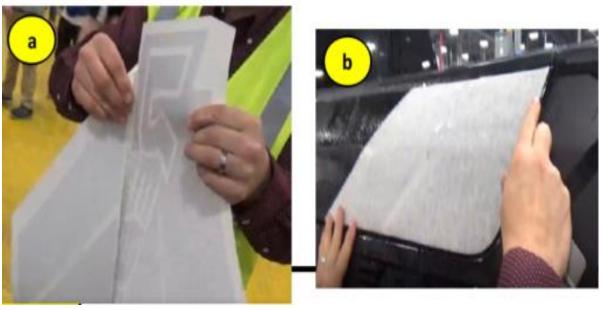

#### 1. Graphics Installation

Please reference the section below for the specific installation instructions.

- A. Rebel Quarter Panel Decals Installation Procedure
- **B. Rebel Hood Decal Installation Procedure**
- C. Built to Serve Flag Decals Installation Procedure