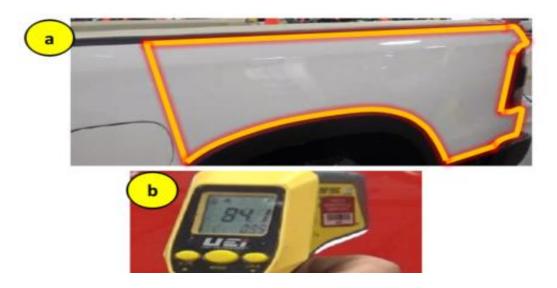

#### 1. Graphics Installation

Please reference the section below for the specific installation instructions.

- A. Rebel Quarter Panel Decals Installation Procedure
- **B. Rebel Hood Decal Installation Procedure**
- C. Built to Serve Flag Decals Installation Procedure