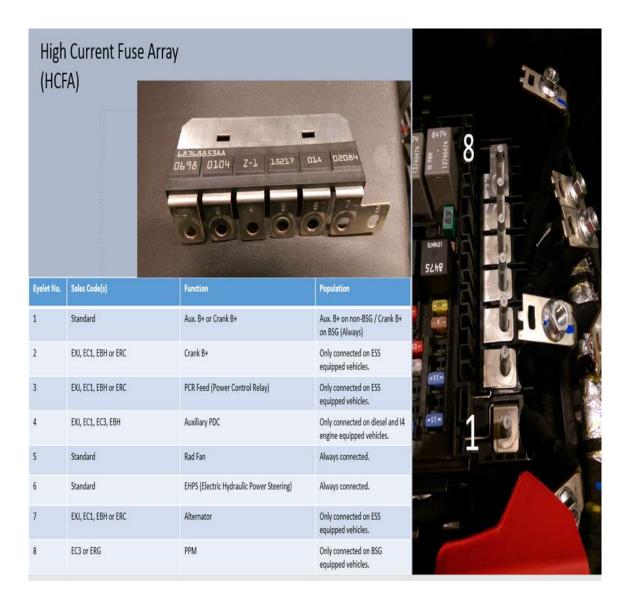

## Fig 2

This document does not authorize warranty repairs. This communication documents a record of past experiences. STAR Online does not provide any conclusions about what is wrong with the vehicle. Rather, it captures all previous cases known that appear to be similar or related to the vehicle symptom / condition. You are the expert, and you are responsible for deciding on the appropriate course of action.

#### Stellantis US LLC

**Fuse Array Testing** 1 N2 DUTY HEAVY FUSE No 125A FUSE N3 150A FUSE FUSE N4 150A FUSE FUSE N5 60A FUSE N5 5 \_J4 C1 1 N4 A801 RD/GY 1 N3 1 N A3 RD P18 A10 RD A13 PCR Fuse Failed Continuity Test using Multi-meter.