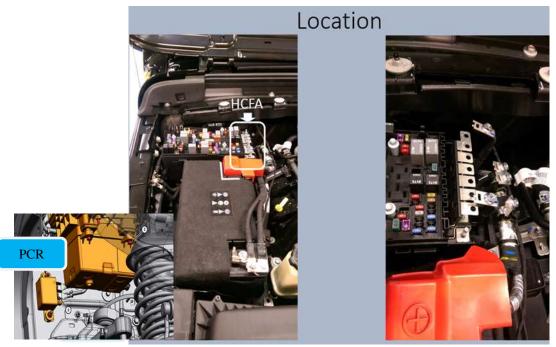

**Repair Procedure:** Inspect all connections at the High Current Fuse Array (HCFA) and Power Control Relay (PCR) Locations. Clean and secure all HCFA and PCR connections and test the HCFA as needed.

HCFA/PCR Locations, on the passenger side, header location Fig 1, 2, and 3.

Fig 1

This document does not authorize warranty repairs. This communication documents a record of past experiences. STAR Online does not provide any conclusions about what is wrong with the vehicle. Rather, it captures all previous cases known that appear to be similar or related to the vehicle symptom / condition. You are the expert, and you are responsible for deciding on the appropriate course of action.