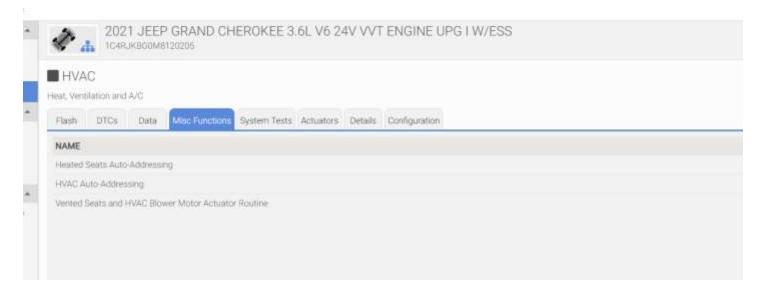

**Discussion:** Using the wiTech access the HVAC module Misc Functions tab and perform the Heated Seats Auto-Addressing function to sync CSWSM to enable.

This document does not authorize warranty repairs. This communication documents a record of past experiences. STAR Online does not provide any conclusions about what is wrong with the vehicle. Rather, it captures all previous cases known that appear to be similar or related to the vehicle symptom / condition. You are the expert, and you are responsible for deciding on the appropriate course of action.