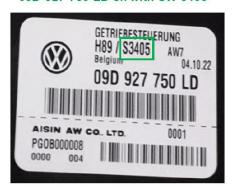

Part number <u>09D-927-750-LD</u> with software level 3405 or greater correspond to the latest state of development. Part number <u>0C8-927-750-G</u> with software level 3407 or greater correspond to the latest state of development. All previous software versions are affected and must be returned.

09D-927-750-LD ok with SW 3405

0C8-927-750-G ok with SW 3407

Your cooperation in using the following claims procedures is appreciated:

- 1. File a separate "Claim with Return" selecting "DIr Sup. Req. Return" under item type, completing your dealer comments with the Special Notice Number and Parts Circular number referenced above
- 2. Review Parts On Command the following day for the Delivery List document; contact your facing PDC with any problems or delays
- 3. Enter your 40000XXXXX delivery document number on a YELLOW DEPOT REQUEST RETURN label
- 4. Adhere the YELLOW DEPOT REQUEST RETURN label to the package(s) containing the returned parts
- 5. Include one copy of the Delivery Document with the returned part(s).