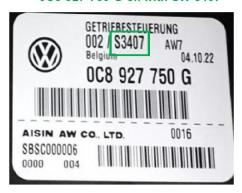

Part number <u>09D-927-750-LD</u> with software level 3405 or greater correspond to the latest state of development. Part number <u>0C8-927-750-G</u> with software level 3407 or greater correspond to the latest state of development. All previous software versions are affected and must be returned.

09D-927-750-LD ok with SW 3405

0C8-927-750-G ok with SW 3407

Your cooperation in using the following claims procedures is appreciated:

- 1. File a separate "Claim with Return" selecting "DIr Sup. Req. Return" under item type, completing your dealer comments with the Special Notice Number and Parts Circular number referenced above
- 2. Review Parts On Command the following day for the Delivery List document; contact your facing PDC with any problems or delays
- 3. Enter your 40000XXXXX delivery document number on a YELLOW DEPOT REQUEST RETURN label
- 4. Adhere the YELLOW DEPOT REQUEST RETURN label to the package(s) containing the returned parts
- 5. Include one copy of the Delivery Document with the returned part(s).