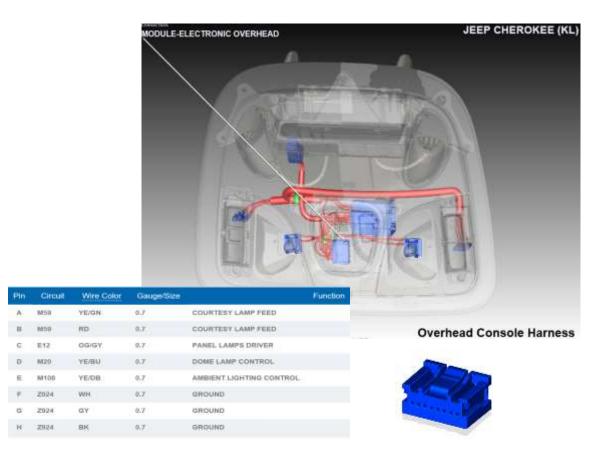

**Discussion:** Inspect the overhead console connector to ensure the connector is fully seated and latched, black 8-way connector, repair or replace as needed.

This document does not authorize warranty repairs. This communication documents a record of past experiences. STAR Online does not provide any conclusions about what is wrong with the vehicle. Rather, it captures all previous cases known that appear to be similar or related to the vehicle symptom / condition. You are the expert, and you are responsible for deciding on the appropriate course of action.