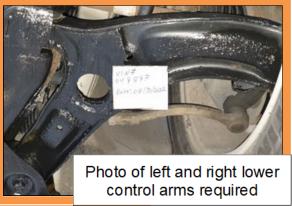

**NOTE 4:** All claims must have STUI pictures uploaded as directed on page 14 of the TSB. Claims with illegible, incomplete, missing, or incorrect <u>STUI</u> pictures are subject to debit.

### **STUI Picture Requirement:**

Ensure STUI photos of the black undercoating applied in the specific areas noted below with the last 6 digits of the VIN and the date of repair are included & uploaded. **Refer to TSB 22-01-089H.** 

STUI pictures that do not have the last 6 digits of the VIN, date of repair, and undercoating applied in the specific areas are not acceptable.

Acceptable STUI photos of the undercoating applied in the specific areas: