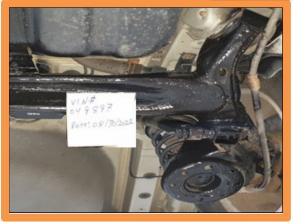

### **STUI Picture Requirement:**

Ensure STUI photos of the black undercoating applied in the specific areas noted below with the last 6 digits of the VIN and the date of repair are included & uploaded. **Refer to TSB 22-01-089H.** 

STUI pictures that do not have the last 6 digits of the VIN, date of repair, and undercoating applied in the specific areas are not acceptable.

Acceptable STUI photos of the undercoating applied in the specific areas:

Rear CTBA