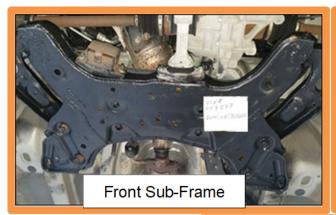

**NOTE 4:** All claims must have STUI pictures uploaded as directed on page 14 of the TSB. Claims with illegible, incomplete, missing, or incorrect <u>STUI</u> pictures are subject to debit.

### **STUI Picture Requirement:**

Ensure STUI photos of the black undercoating applied in the specific areas noted below with the last 6 digits of the VIN and the date of repair are included & uploaded. **Refer to TSB 22-01-089H.** 

STUI pictures that do not have the last 6 digits of the VIN, date of repair, and undercoating applied in the specific areas are not acceptable.

Acceptable STUI photos of the undercoating applied in the specific areas: