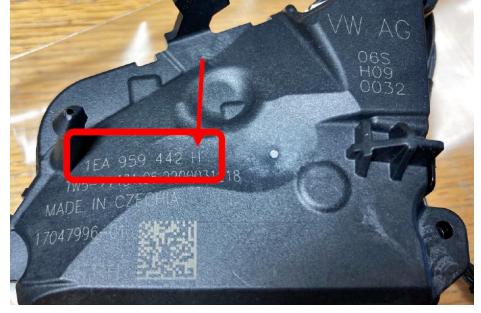

## • 1EA-959-442- -KVQ (Button Set)

In order to promptly receive your credit and to improve the level of parts that reach your customers: Please return your inventory of the above-listed material numbers to your facing PDC, <u>no later than 12/5/2022</u>.

## Parts with button part number 1EA-959-442-H inside are affected and must be returned. All other part numbers are okay to use.

Your cooperation in using the following claims procedures is appreciated: