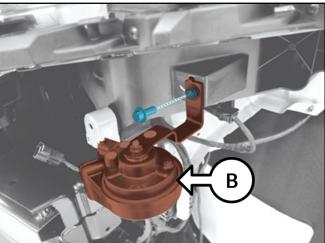

### **Replacement Procedure:**

 Replace the both the low (A) and high (B) pitch horns by referring to "Body Electrical System → Horn → Removal and Installation" in the applicable Shop Manual on KGIS.