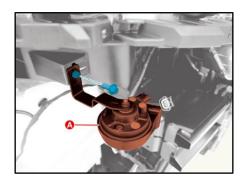

### **Replacement Procedure:**

 Replace the both the low (A) and high (B) pitch horns by referring to "Body Electrical System → Horn → Removal and Installation" in the applicable Shop Manual on KGIS.