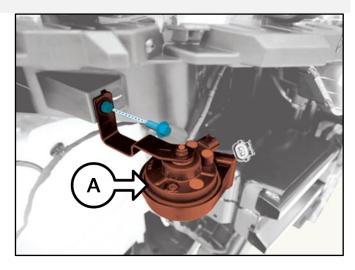

### **Replacement Procedure:**

 Replace the both the low (A) and high (B) pitch horns by referring to "Body Electrical System → Horn → Removal and Installation" in the applicable Shop Manual on KGIS.