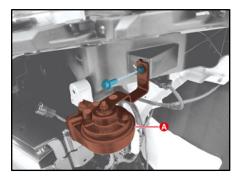

### **Replacement Procedure:**

 Replace the both the low (A) and high (B) pitch horns by referring to "Body Electrical System → Horn → Removal and Installation" in the applicable Shop Manual on KGIS.