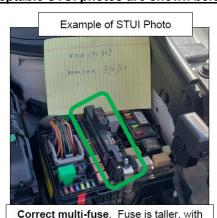

# STUI Picture Requirement

STUI pictures that do not have the last 6 digits of the VIN, date of repair, and currently installed multi-fuse/cover with the new label installed are not acceptable. **Claim will be subject to debit.** 

Acceptable STUI photos are shown below: 1) Currently Installed Multi-fuse 2) Junction box upper cover /w new label

protruding individual, replaceable fuses.