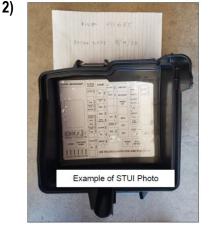

# STUI Picture Requirement

STUI pictures that do not have the last 6 digits of the VIN, date of repair, and currently installed multi-fuse/cover with the new label installed are not acceptable. **Claim will be subject to debit.** 

Acceptable STUI photos are shown below: 1) Currently Installed Multi-fuse 2) Junction box upper cover /w new label

protruding individual, replaceable fuses.