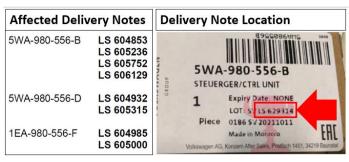

## Special Notice SM 63-2022:

- 5WA-980-556-B (Control Unit)
- 5WA-980-556-D
- 1EA-980-556-F

In order to promptly receive your credit and to improve the level of parts that reach your customers: Please return your inventory of the above-listed material numbers to your facing PDC, <u>no later than</u> 11/15/2022.

Parts with the following delivery notes require further inspection. The part production dates <u>01.12.21 until 09.02.22</u> are affected. All other production dates are okay to use. Affected and must be returned.