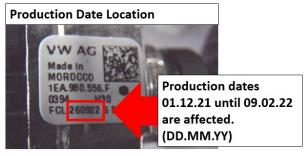

Parts with the following delivery notes require further inspection. The part production dates <u>01.12.21 until 09.02.22</u> are affected. All other production dates are okay to use. Affected and must be returned.